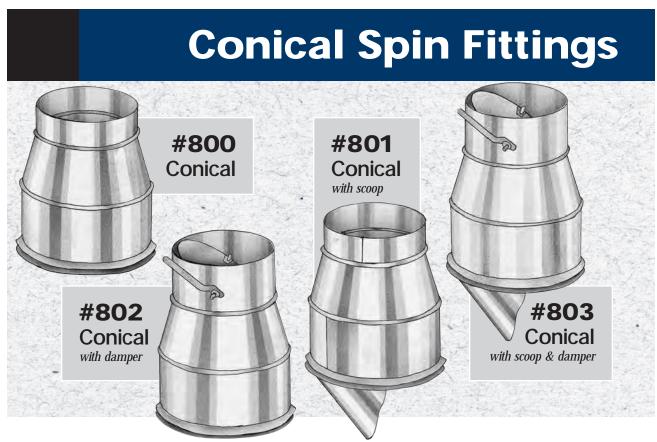

s will be replaced or credited at your option. Order errors or over stock may also be returned, but may be subject to a 15% restocking fee depending on Royals ability to resale. Special ordered products may not be returned. Please call the order department for authorization and the best way to return goods.

### **Acceptance of Orders**

All orders are subject to acceptance by our sales department. Orders for less than our standard packaging quantity will be increased to the standard quantity. A standard packaging list is included with your catalog.

### **Pricing**

Prices are subject to change without notice, however, when possible, Royal Metal Products will give a 30 day written notice. Call 1-800-520-6593 for pricing inquiries.





















# **Tab Collars & Dampers**











# Takeoffs for Metal & Duct Board

























# **Flexible Duct**





Mobile Home Flex Duct (Black)

### #901 Flex Duct (Silver)

Product Data: Product Data:
Class 1 Flexible Air Duct
Code Compliance: NFPA 90A & 90B, UL181
Reinforced, metalized polyester vapor barrier
Airtite polyester inner core
Standard lengths of 25ft
Diameters 4"-20"
Available in R-4.2, R-6.0, or R-8.0



#903

Product Data:



Packaging: 1 Piece Per Bag/Carton 1 Layer Per Pallet Full Pallet Quantities



|         |                       |                   |            |                   | the second of th |           |
|---------|-----------------------|-------------------|------------|-------------------|-----------------------------------------------------------------------------------------------