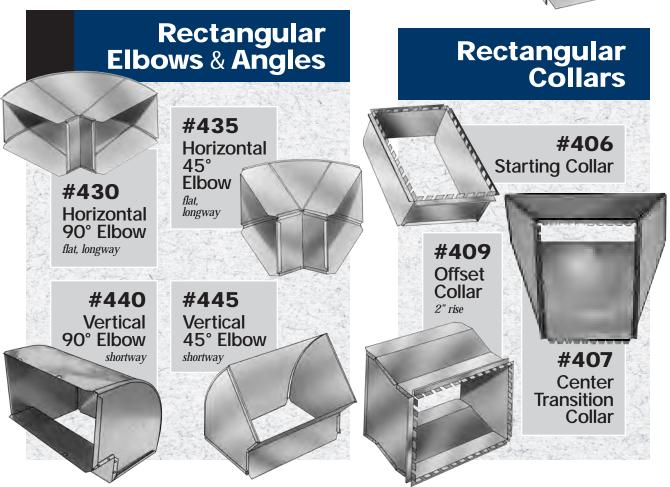

# **Table of Contents**

|                                        | Product Line                                                                                                             | Page        |  |  |  |  |
|----------------------------------------|--------------------------------------------------------------------------------------------------------------------------|-------------|--|--|--|--|
|                                        | Policies                                                                                                                 | 4           |  |  |  |  |
|                                        | Elbows                                                                                                                   | 5           |  |  |  |  |
|                                        | Angles                                                                                                                   | 5           |  |  |  |  |
|                                        | Furnace Pipe                                                                                                             | 5           |  |  |  |  |
|                                        | Oval Pipe/Elbows/Fittings                                                                                                | 6           |  |  |  |  |
|                                        | Stack Boots                                                                                                              | 7           |  |  |  |  |
|                                        | Stackheads                                                                                                               | 7           |  |  |  |  |
|                                        | Floor Register Boots                                                                                                     | 8           |  |  |  |  |
|                                        | Ceiling Register Boots                                                                                                   | 9           |  |  |  |  |
|                                        | Diffuser Boxes                                                                                                           | 10          |  |  |  |  |
|                                        | Return Boxes                                                                                                             | 10          |  |  |  |  |
|                                        | Tees, Wyes & Reducers                                                                                                    | 11          |  |  |  |  |
|                                        | Tab Collars & Dampers                                                                                                    | 12          |  |  |  |  |
|                                        | Spin Fittings                                                                                                            | 13          |  |  |  |  |
|                                        | Air-Tite Takeoffs                                                                                                        | 14          |  |  |  |  |
|                                        | Conical Spin Fittings                                                                                                    | 15          |  |  |  |  |
|                                        | Conical Spin Fittings with Airtite Gasket                                                                                | 15          |  |  |  |  |
|                                        | Takeoffs for Metal & Duct Board                                                                                          | 16          |  |  |  |  |
|                                        | High Efficiency Takeoffs                                                                                                 | 17          |  |  |  |  |
|                                        | Insulated Boxes                                                                                                          | 18          |  |  |  |  |
|                                        | Ceiling Radiation Damper Assemblies                                                                                      | 19          |  |  |  |  |
|                                        | Wall Stack & Fittings                                                                                                    | 20          |  |  |  |  |
|                                        | Rectangular Duct Work                                                                                                    | 21          |  |  |  |  |
|                                        | Rectangular Reducers & Caps                                                                                              | 21          |  |  |  |  |
|                                        | Rectangular Elbows & Angles                                                                                              | 21          |  |  |  |  |
|                                        | 21                                                                                                                       |             |  |  |  |  |
| Rectangular Duct Returns & Accessories |                                                                                                                          |             |  |  |  |  |
|                                        | Plenums                                                                                                                  | 22          |  |  |  |  |
|                                        | Vent Tops & Flashings                                                                                                    | 23          |  |  |  |  |
|                                        | Accessories Flat Full Hem S-Lock 24 Ceiling Collar 24 Hanging Strap 24 Line Set Covers                                   | 24-25<br>25 |  |  |  |  |
|                                        | Standing Seam S-Lock 24 Boot Rail 24 Collar Start/Heat Shield 25 Line Set Cap                                            | 25          |  |  |  |  |
|                                        | Drive Cleat 24 Hanging Rail 24 Can Stock 25 U-Channel Duct Hanger 24 Wall Cap 24 Transfer Grill Box 25 Florida Roof Vent | 25<br>25    |  |  |  |  |
|                                        | FHA Strap 24 Toe Plate 24 Thru the Wall Return Box 25 Stud Guard 24 Draw Band 24 Drain Pan 25                            |             |  |  |  |  |
|                                        |                                                                                                                          | 0/          |  |  |  |  |
|                                        | Flexible Duct                                                                                                            | 26          |  |  |  |  |