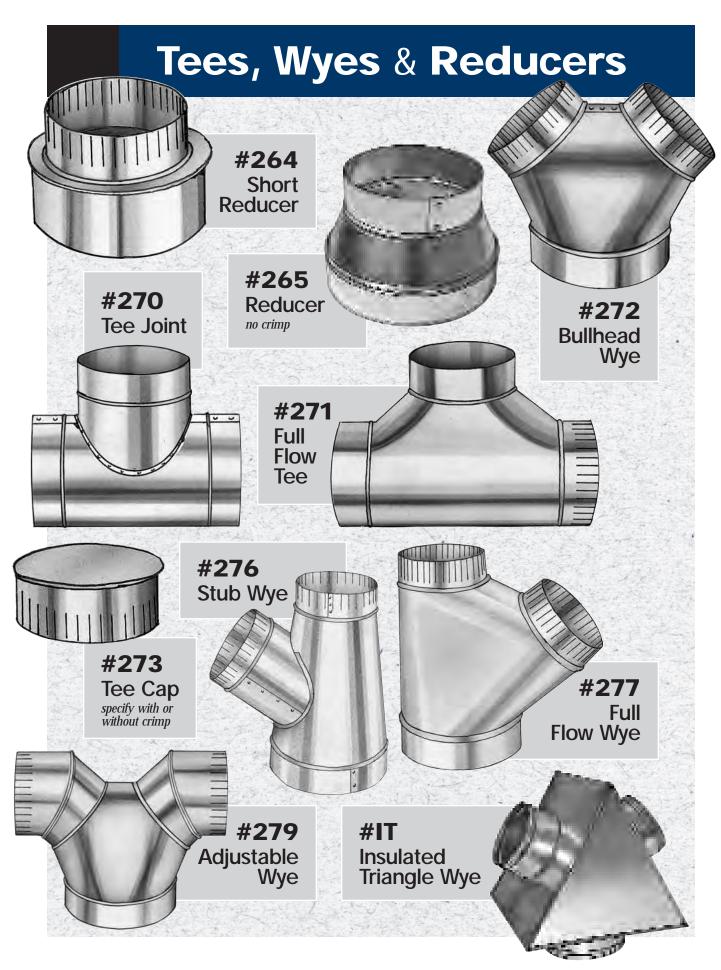

# **Table of Contents**

|                                        | Product Line                                                                                                             | Page        |  |  |  |  |
|----------------------------------------|--------------------------------------------------------------------------------------------------------------------------|-------------|--|--|--|--|
|                                        | Policies                                                                                                                 | 4           |  |  |  |  |
|                                        | Elbows                                                                                                                   | 5           |  |  |  |  |
|                                        | Angles                                                                                                                   | 5           |  |  |  |  |
|                                        | Furnace Pipe                                                                                                             | 5           |  |  |  |  |
|                                        | Oval Pipe/Elbows/Fittings                                                                                                | 6           |  |  |  |  |
|                                        | Stack Boots                                                                                                              | 7           |  |  |  |  |
|                                        | Stackheads                                                                                                               | 7           |  |  |  |  |
|                                        | Floor Register Boots                                                                                                     | 8           |  |  |  |  |
|                                        | Ceiling Register Boots                                                                                                   | 9           |  |  |  |  |
|                                        | Diffuser Boxes                                                                                                           | 10          |  |  |  |  |
|                                        | Return Boxes                                                                                                             | 10          |  |  |  |  |
|                                        | Tees, Wyes & Reducers                                                                                                    | 11          |  |  |  |  |
|                                        | Tab Collars & Dampers                                                                                                    | 12          |  |  |  |  |
|                                        | Spin Fittings                                                                                                            | 13          |  |  |  |  |
|                                        | Air-Tite Takeoffs                                                                                                        | 14          |  |  |  |  |
|                                        | Conical Spin Fittings                                                                                                    | 15          |  |  |  |  |
|                                        | Conical Spin Fittings with Airtite Gasket                                                                                | 15          |  |  |  |  |
|                                        | Takeoffs for Metal & Duct Board                                                                                          | 16          |  |  |  |  |
|                                        | High Efficiency Takeoffs                                                                                                 | 17          |  |  |  |  |
|                                        | Insulated Boxes                                                                                                          | 18          |  |  |  |  |
|                                        | Ceiling Radiation Damper Assemblies                                                                                      | 19          |  |  |  |  |
|                                        | Wall Stack & Fittings                                                                                                    | 20          |  |  |  |  |
|                                        | Rectangular Duct Work                                                                                                    | 21          |  |  |  |  |
|                                        | Rectangular Reducers & Caps                                                                                              | 21          |  |  |  |  |
|                                        | Rectangular Elbows & Angles                                                                                              | 21          |  |  |  |  |
|                                        | 21                                                                                                                       |             |  |  |  |  |
| Rectangular Duct Returns & Accessories |                                                                                                                          |             |  |  |  |  |
|                                        | Plenums                                                                                                                  | 22          |  |  |  |  |
|                                        | Vent Tops & Flashings                                                                                                    | 23          |  |  |  |  |
|                                        | Accessories Flat Full Hem S-Lock 24 Ceiling Collar 24 Hanging Strap 24 Line Set Covers                                   | 24-25<br>25 |  |  |  |  |
|                                        | Standing Seam S-Lock 24 Boot Rail 24 Collar Start/Heat Shield 25 Line Set Cap                                            | 25          |  |  |  |  |
|                                        | Drive Cleat 24 Hanging Rail 24 Can Stock 25 U-Channel Duct Hanger 24 Wall Cap 24 Transfer Grill Box 25 Florida Roof Vent | 25<br>25    |  |  |  |  |
|                                        | FHA Strap 24 Toe Plate 24 Thru the Wall Return Box 25 Stud Guard 24 Draw Band 24 Drain Pan 25                            |             |  |  |  |  |
|                                        |                                                                                                                          | 0/          |  |  |  |  |
|                                        | Flexible Duct                                                                                                            | 26          |  |  |  |  |