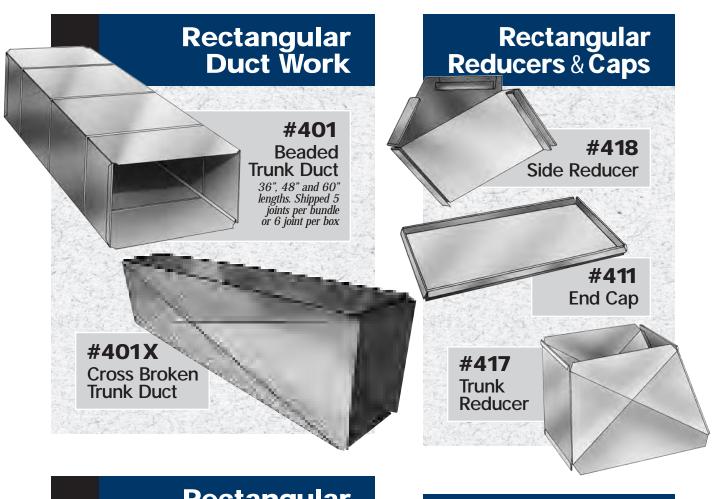

# **Table of Contents**

|                                        | Product Line                                                                                                             | Page        |  |  |  |  |
|----------------------------------------|--------------------------------------------------------------------------------------------------------------------------|-------------|--|--|--|--|
|                                        | Policies                                                                                                                 | 4           |  |  |  |  |
|                                        | Elbows                                                                                                                   | 5           |  |  |  |  |
|                                        | Angles                                                                                                                   | 5           |  |  |  |  |
|                                        | Furnace Pipe                                                                                                             | 5           |  |  |  |  |
|                                        | Oval Pipe/Elbows/Fittings                                                                                                | 6           |  |  |  |  |
|                                        | Stack Boots                                                                                                              | 7           |  |  |  |  |
|                                        | Stackheads                                                                                                               | 7           |  |  |  |  |
|                                        | Floor Register Boots                                                                                                     | 8           |  |  |  |  |
|                                        | Ceiling Register Boots                                                                                                   | 9           |  |  |  |  |
|                                        | Diffuser Boxes                                                                                                           | 10          |  |  |  |  |
|                                        | Return Boxes                                                                                                             | 10          |  |  |  |  |
|                                        | Tees, Wyes & Reducers                                                                                                    | 11          |  |  |  |  |
|                                        | Tab Collars & Dampers                                                                                                    | 12          |  |  |  |  |
|                                        | Spin Fittings                                                                                                            | 13          |  |  |  |  |
|                                        | Air-Tite Takeoffs                                                                                                        | 14          |  |  |  |  |
|                                        | Conical Spin Fittings                                                                                                    | 15          |  |  |  |  |
|                                        | Conical Spin Fittings with Airtite Gasket                                                                                | 15          |  |  |  |  |
|                                        | Takeoffs for Metal & Duct Board                                                                                          | 16          |  |  |  |  |
|                                        | High Efficiency Takeoffs                                                                                                 | 17          |  |  |  |  |
|                                        | Insulated Boxes                                                                                                          | 18          |  |  |  |  |
|                                        | Ceiling Radiation Damper Assemblies                                                                                      | 19          |  |  |  |  |
|                                        | Wall Stack & Fittings                                                                                                    | 20          |  |  |  |  |
|                                        | Rectangular Duct Work                                                                                                    | 21          |  |  |  |  |
|                                        | Rectangular Reducers & Caps                                                                                              | 21          |  |  |  |  |
|                                        | Rectangular Elbows & Angles                                                                                              | 21          |  |  |  |  |
|                                        | 21                                                                                                                       |             |  |  |  |  |
| Rectangular Duct Returns & Accessories |                                                                                                                          |             |  |  |  |  |
|                                        | Plenums                                                                                                                  | 22          |  |  |  |  |
|                                        | Vent Tops & Flashings                                                                                                    | 23          |  |  |  |  |
|                                        | Accessories Flat Full Hem S-Lock 24 Ceiling Collar 24 Hanging Strap 24 Line Set Covers                                   | 24-25<br>25 |  |  |  |  |
|                                        | Standing Seam S-Lock 24 Boot Rail 24 Collar Start/Heat Shield 25 Line Set Cap                                            | 25          |  |  |  |  |
|                                        | Drive Cleat 24 Hanging Rail 24 Can Stock 25 U-Channel Duct Hanger 24 Wall Cap 24 Transfer Grill Box 25 Florida Roof Vent | 25<br>25    |  |  |  |  |
|                                        | FHA Strap 24 Toe Plate 24 Thru the Wall Return Box 25 Stud Guard 24 Draw Band 24 Drain Pan 25                            |             |  |  |  |  |
|                                        |                                                                                                                          | 0/          |  |  |  |  |
|                                        | Flexible Duct                                                                                                            | 26          |  |  |  |  |