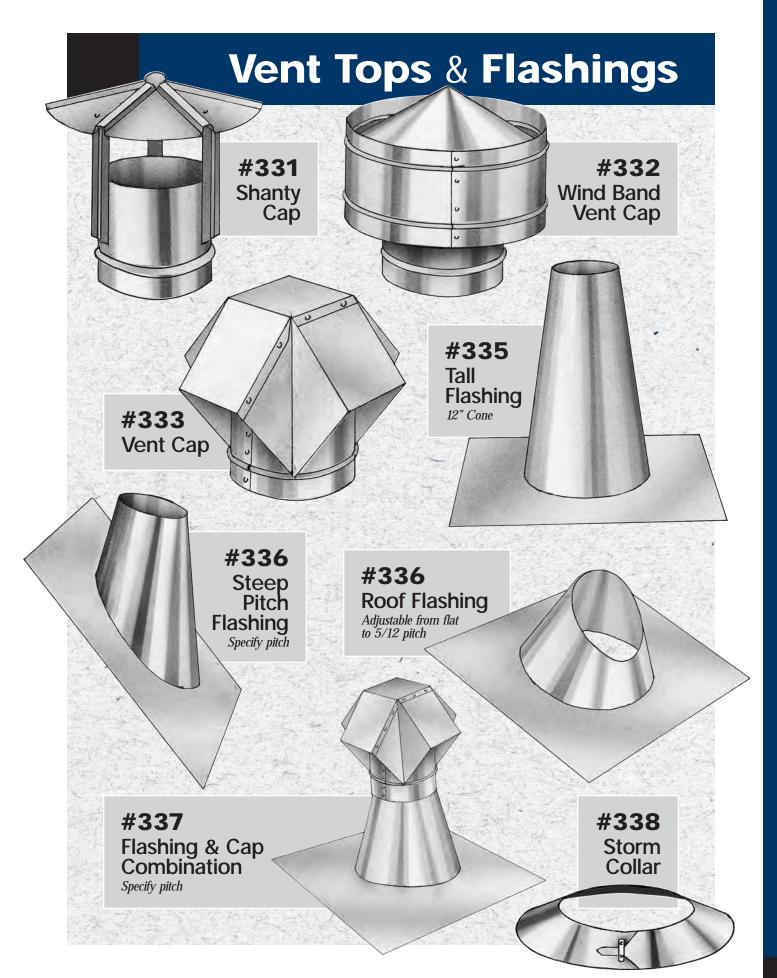

# **Table of Contents**

|                                        | Product Line                                                                                                             | Page        |  |  |  |  |
|----------------------------------------|--------------------------------------------------------------------------------------------------------------------------|-------------|--|--|--|--|
|                                        | Policies                                                                                                                 | 4           |  |  |  |  |
|                                        | Elbows                                                                                                                   | 5           |  |  |  |  |
|                                        | Angles                                                                                                                   | 5           |  |  |  |  |
|                                        | Furnace Pipe                                                                                                             | 5           |  |  |  |  |
|                                        | Oval Pipe/Elbows/Fittings                                                                                                | 6           |  |  |  |  |
|                                        | Stack Boots                                                                                                              | 7           |  |  |  |  |
|                                        | Stackheads                                                                                                               | 7           |  |  |  |  |
|                                        | Floor Register Boots                                                                                                     | 8           |  |  |  |  |
|                                        | Ceiling Register Boots                                                                                                   | 9           |  |  |  |  |
|                                        | Diffuser Boxes                                                                                                           | 10          |  |  |  |  |
|                                        | Return Boxes                                                                                                             | 10          |  |  |  |  |
|                                        | Tees, Wyes & Reducers                                                                                                    | 11          |  |  |  |  |
|                                        | Tab Collars & Dampers                                                                                                    | 12          |  |  |  |  |
|                                        | Spin Fittings                                                                                                            | 13          |  |  |  |  |
|                                        | Air-Tite Takeoffs                                                                                                        | 14          |  |  |  |  |
|                                        | Conical Spin Fittings                                                                                                    | 15          |  |  |  |  |
|                                        | Conical Spin Fittings with Airtite Gasket                                                                                | 15          |  |  |  |  |
|                                        | Takeoffs for Metal & Duct Board                                                                                          | 16          |  |  |  |  |
|                                        | High Efficiency Takeoffs                                                                                                 | 17          |  |  |  |  |
|                                        | Insulated Boxes                                                                                                          | 18          |  |  |  |  |
|                                        | Ceiling Radiation Damper Assemblies                                                                                      | 19          |  |  |  |  |
|                                        | Wall Stack & Fittings                                                                                                    | 20          |  |  |  |  |
|                                        | Rectangular Duct Work                                                                                                    | 21          |  |  |  |  |
|                                        | Rectangular Reducers & Caps                                                                                              | 21          |  |  |  |  |
|                                        | Rectangular Elbows & Angles                                                                                              | 21          |  |  |  |  |
|                                        | 21                                                                                                                       |             |  |  |  |  |
| Rectangular Duct Returns & Accessories |                                                                                                                          |             |  |  |  |  |
|                                        | Plenums                                                                                                                  | 22          |  |  |  |  |
|                                        | Vent Tops & Flashings                                                                                                    | 23          |  |  |  |  |
|                                        | Accessories Flat Full Hem S-Lock 24 Ceiling Collar 24 Hanging Strap 24 Line Set Covers                                   | 24-25<br>25 |  |  |  |  |
|                                        | Standing Seam S-Lock 24 Boot Rail 24 Collar Start/Heat Shield 25 Line Set Cap                                            | 25          |  |  |  |  |
|                                        | Drive Cleat 24 Hanging Rail 24 Can Stock 25 U-Channel Duct Hanger 24 Wall Cap 24 Transfer Grill Box 25 Florida Roof Vent | 25<br>25    |  |  |  |  |
|                                        | FHA Strap 24 Toe Plate 24 Thru the Wall Return Box 25 Stud Guard 24 Draw Band 24 Drain Pan 25                            |             |  |  |  |  |
|                                        |                                                                                                                          | 0/          |  |  |  |  |
|                                        | Flexible Duct                                                                                                            | 26          |  |  |  |  |