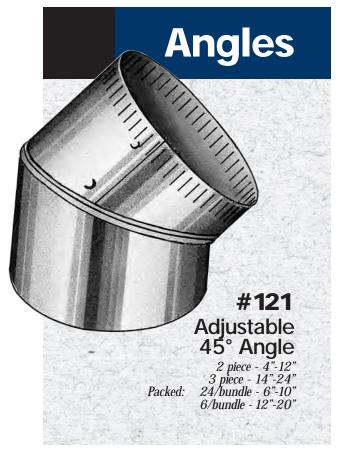

# **Table of Contents**

|                                        | Product Line                                                                                                             | Page        |  |  |  |  |
|----------------------------------------|--------------------------------------------------------------------------------------------------------------------------|-------------|--|--|--|--|
|                                        | Policies                                                                                                                 | 4           |  |  |  |  |
|                                        | Elbows                                                                                                                   | 5           |  |  |  |  |
|                                        | Angles                                                                                                                   | 5           |  |  |  |  |
|                                        | Furnace Pipe                                                                                                             | 5           |  |  |  |  |
|                                        | Oval Pipe/Elbows/Fittings                                                                                                | 6           |  |  |  |  |
|                                        | Stack Boots                                                                                                              | 7           |  |  |  |  |
|                                        | Stackheads                                                                                                               | 7           |  |  |  |  |
|                                        | Floor Register Boots                                                                                                     | 8           |  |  |  |  |
|                                        | Ceiling Register Boots                                                                                                   | 9           |  |  |  |  |
|                                        | Diffuser Boxes                                                                                                           | 10          |  |  |  |  |
|                                        | Return Boxes                                                                                                             | 10          |  |  |  |  |
|                                        | Tees, Wyes & Reducers                                                                                                    | 11          |  |  |  |  |
|                                        | Tab Collars & Dampers                                                                                                    | 12          |  |  |  |  |
|                                        | Spin Fittings                                                                                                            | 13          |  |  |  |  |
|                                        | Air-Tite Takeoffs                                                                                                        | 14          |  |  |  |  |
|                                        | Conical Spin Fittings                                                                                                    | 15          |  |  |  |  |
|                                        | Conical Spin Fittings with Airtite Gasket                                                                                | 15          |  |  |  |  |
|                                        | Takeoffs for Metal & Duct Board                                                                                          | 16          |  |  |  |  |
|                                        | High Efficiency Takeoffs                                                                                                 | 17          |  |  |  |  |
|                                        | Insulated Boxes                                                                                                          | 18          |  |  |  |  |
|                                        | Ceiling Radiation Damper Assemblies                                                                                      | 19          |  |  |  |  |
|                                        | Wall Stack & Fittings                                                                                                    | 20          |  |  |  |  |
|                                        | Rectangular Duct Work                                                                                                    | 21          |  |  |  |  |
|                                        | Rectangular Reducers & Caps                                                                                              | 21          |  |  |  |  |
|                                        | Rectangular Elbows & Angles                                                                                              | 21          |  |  |  |  |
|                                        | 21                                                                                                                       |             |  |  |  |  |
| Rectangular Duct Returns & Accessories |                                                                                                                          |             |  |  |  |  |
|                                        | Plenums                                                                                                                  | 22          |  |  |  |  |
|                                        | Vent Tops & Flashings                                                                                                    | 23          |  |  |  |  |
|                                        | Accessories Flat Full Hem S-Lock 24 Ceiling Collar 24 Hanging Strap 24 Line Set Covers                                   | 24-25<br>25 |  |  |  |  |
|                                        | Standing Seam S-Lock 24 Boot Rail 24 Collar Start/Heat Shield 25 Line Set Cap                                            | 25          |  |  |  |  |
|                                        | Drive Cleat 24 Hanging Rail 24 Can Stock 25 U-Channel Duct Hanger 24 Wall Cap 24 Transfer Grill Box 25 Florida Roof Vent | 25<br>25    |  |  |  |  |
|                                        | FHA Strap 24 Toe Plate 24 Thru the Wall Return Box 25 Stud Guard 24 Draw Band 24 Drain Pan 25                            |             |  |  |  |  |
|                                        |                                                                                                                          | 0/          |  |  |  |  |
|                                        | Flexible Duct                                                                                                            | 26          |  |  |  |  |