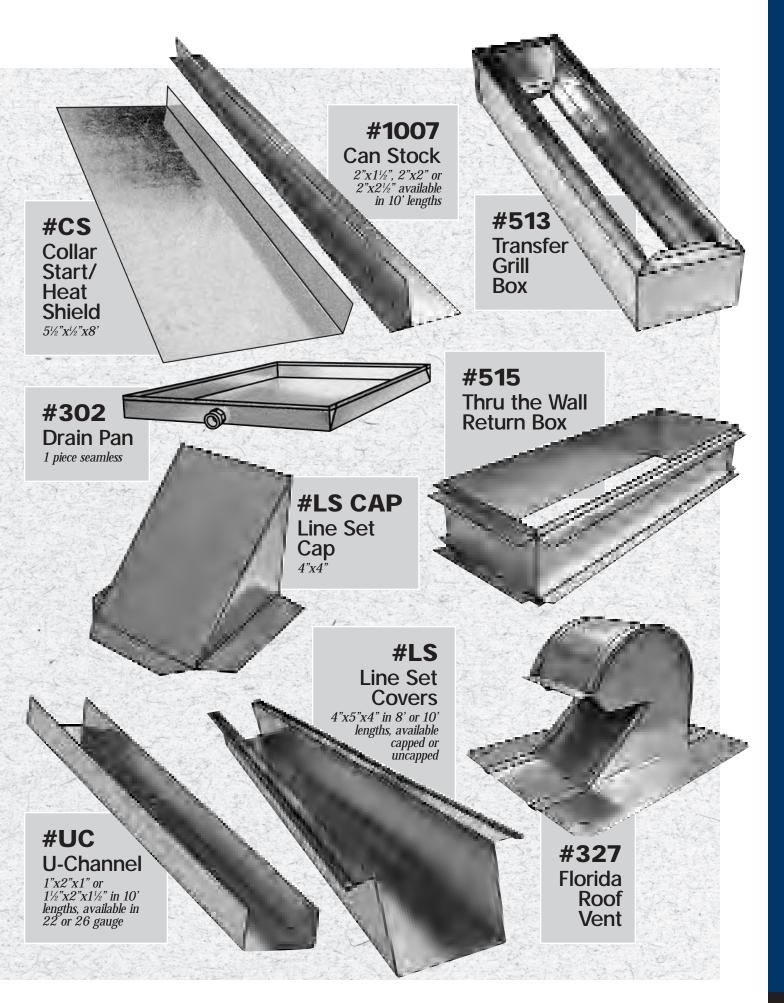

# **Table of Contents**

|                                        | Product Line                                                                                                             | Page        |  |  |  |  |
|----------------------------------------|--------------------------------------------------------------------------------------------------------------------------|-------------|--|--|--|--|
|                                        | Policies                                                                                                                 | 4           |  |  |  |  |
|                                        | Elbows                                                                                                                   | 5           |  |  |  |  |
|                                        | Angles                                                                                                                   | 5           |  |  |  |  |
|                                        | Furnace Pipe                                                                                                             | 5           |  |  |  |  |
|                                        | Oval Pipe/Elbows/Fittings                                                                                                | 6           |  |  |  |  |
|                                        | Stack Boots                                                                                                              | 7           |  |  |  |  |
|                                        | Stackheads                                                                                                               | 7           |  |  |  |  |
|                                        | Floor Register Boots                                                                                                     | 8           |  |  |  |  |
|                                        | Ceiling Register Boots                                                                                                   | 9           |  |  |  |  |
|                                        | Diffuser Boxes                                                                                                           | 10          |  |  |  |  |
|                                        | Return Boxes                                                                                                             | 10          |  |  |  |  |
|                                        | Tees, Wyes & Reducers                                                                                                    | 11          |  |  |  |  |
|                                        | Tab Collars & Dampers                                                                                                    | 12          |  |  |  |  |
|                                        | Spin Fittings                                                                                                            | 13          |  |  |  |  |
|                                        | Air-Tite Takeoffs                                                                                                        | 14          |  |  |  |  |
|                                        | Conical Spin Fittings                                                                                                    | 15          |  |  |  |  |
|                                        | Conical Spin Fittings with Airtite Gasket                                                                                | 15          |  |  |  |  |
|                                        | Takeoffs for Metal & Duct Board                                                                                          | 16          |  |  |  |  |
|                                        | High Efficiency Takeoffs                                                                                                 | 17          |  |  |  |  |
|                                        | Insulated Boxes                                                                                                          | 18          |  |  |  |  |
|                                        | Ceiling Radiation Damper Assemblies                                                                                      | 19          |  |  |  |  |
|                                        | Wall Stack & Fittings                                                                                                    | 20          |  |  |  |  |
|                                        | Rectangular Duct Work                                                                                                    | 21          |  |  |  |  |
|                                        | Rectangular Reducers & Caps                                                                                              | 21          |  |  |  |  |
|                                        | Rectangular Elbows & Angles                                                                                              | 21          |  |  |  |  |
|                                        | 21                                                                                                                       |             |  |  |  |  |
| Rectangular Duct Returns & Accessories |                                                                                                                          |             |  |  |  |  |
|                                        | Plenums                                                                                                                  | 22          |  |  |  |  |
|                                        | Vent Tops & Flashings                                                                                                    | 23          |  |  |  |  |
|                                        | Accessories Flat Full Hem S-Lock 24 Ceiling Collar 24 Hanging Strap 24 Line Set Covers                                   | 24-25<br>25 |  |  |  |  |
|                                        | Standing Seam S-Lock 24 Boot Rail 24 Collar Start/Heat Shield 25 Line Set Cap                                            | 25          |  |  |  |  |
|                                        | Drive Cleat 24 Hanging Rail 24 Can Stock 25 U-Channel Duct Hanger 24 Wall Cap 24 Transfer Grill Box 25 Florida Roof Vent | 25<br>25    |  |  |  |  |
|                                        | FHA Strap 24 Toe Plate 24 Thru the Wall Return Box 25 Stud Guard 24 Draw Band 24 Drain Pan 25                            |             |  |  |  |  |
|                                        |                                                                                                                          | 0/          |  |  |  |  |
|                                        | Flexible Duct                                                                                                            | 26          |  |  |  |  |