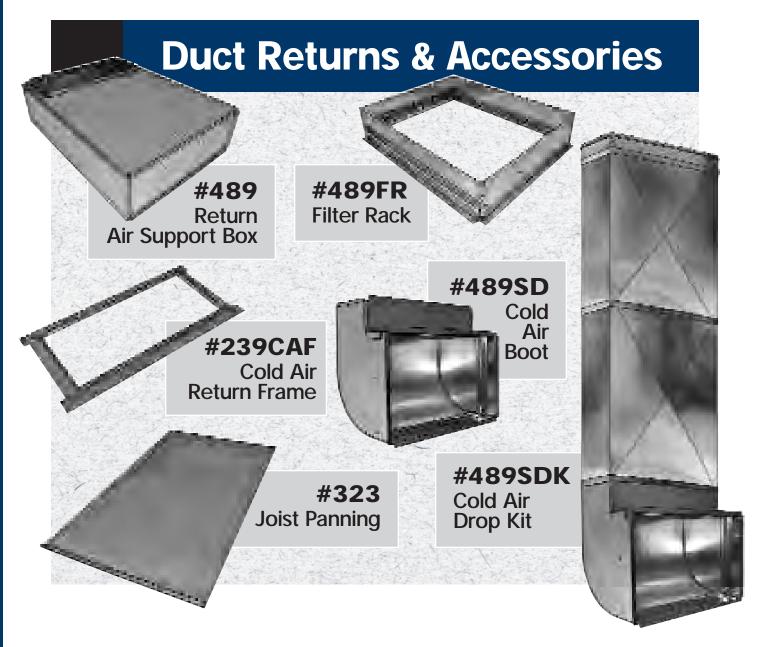

# **Table of Contents**

|                                        | Product Line                                                                                                             | Page        |  |  |  |  |
|----------------------------------------|--------------------------------------------------------------------------------------------------------------------------|-------------|--|--|--|--|
|                                        | Policies                                                                                                                 | 4           |  |  |  |  |
|                                        | Elbows                                                                                                                   | 5           |  |  |  |  |
|                                        | Angles                                                                                                                   | 5           |  |  |  |  |
|                                        | Furnace Pipe                                                                                                             | 5           |  |  |  |  |
|                                        | Oval Pipe/Elbows/Fittings                                                                                                | 6           |  |  |  |  |
|                                        | Stack Boots                                                                                                              | 7           |  |  |  |  |
|                                        | Stackheads                                                                                                               | 7           |  |  |  |  |
|                                        | Floor Register Boots                                                                                                     | 8           |  |  |  |  |
|                                        | Ceiling Register Boots                                                                                                   | 9           |  |  |  |  |
|                                        | Diffuser Boxes                                                                                                           | 10          |  |  |  |  |
|                                        | Return Boxes                                                                                                             | 10          |  |  |  |  |
|                                        | Tees, Wyes & Reducers                                                                                                    | 11          |  |  |  |  |
|                                        | Tab Collars & Dampers                                                                                                    | 12          |  |  |  |  |
|                                        | Spin Fittings                                                                                                            | 13          |  |  |  |  |
|                                        | Air-Tite Takeoffs                                                                                                        | 14          |  |  |  |  |
|                                        | Conical Spin Fittings                                                                                                    | 15          |  |  |  |  |
|                                        | Conical Spin Fittings with Airtite Gasket                                                                                | 15          |  |  |  |  |
|                                        | Takeoffs for Metal & Duct Board                                                                                          | 16          |  |  |  |  |
|                                        | High Efficiency Takeoffs                                                                                                 | 17          |  |  |  |  |
|                                        | Insulated Boxes                                                                                                          | 18          |  |  |  |  |
|                                        | Ceiling Radiation Damper Assemblies                                                                                      | 19          |  |  |  |  |
|                                        | Wall Stack & Fittings                                                                                                    | 20          |  |  |  |  |
|                                        | Rectangular Duct Work                                                                                                    | 21          |  |  |  |  |
|                                        | Rectangular Reducers & Caps                                                                                              | 21          |  |  |  |  |
|                                        | Rectangular Elbows & Angles                                                                                              | 21          |  |  |  |  |
|                                        | 21                                                                                                                       |             |  |  |  |  |
| Rectangular Duct Returns & Accessories |                                                                                                                          |             |  |  |  |  |
|                                        | Plenums                                                                                                                  | 22          |  |  |  |  |
|                                        | Vent Tops & Flashings                                                                                                    | 23          |  |  |  |  |
|                                        | Accessories Flat Full Hem S-Lock 24 Ceiling Collar 24 Hanging Strap 24 Line Set Covers                                   | 24-25<br>25 |  |  |  |  |
|                                        | Standing Seam S-Lock 24 Boot Rail 24 Collar Start/Heat Shield 25 Line Set Cap                                            | 25          |  |  |  |  |
|                                        | Drive Cleat 24 Hanging Rail 24 Can Stock 25 U-Channel Duct Hanger 24 Wall Cap 24 Transfer Grill Box 25 Florida Roof Vent | 25<br>25    |  |  |  |  |
|                                        | FHA Strap 24 Toe Plate 24 Thru the Wall Return Box 25 Stud Guard 24 Draw Band 24 Drain Pan 25                            |             |  |  |  |  |
|                                        |                                                                                                                          | 0/          |  |  |  |  |
|                                        | Flexible Duct                                                                                                            | 26          |  |  |  |  |