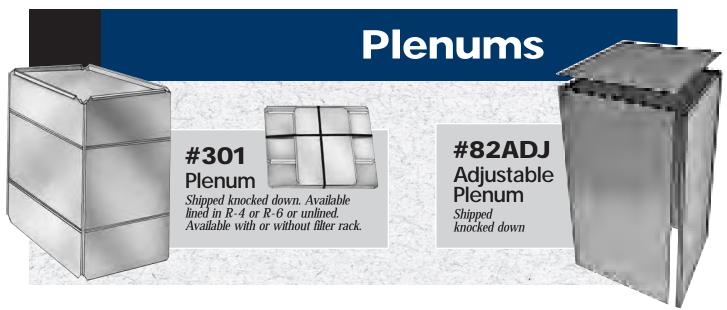

# **Table of Contents**

|                                        | Product Line                                                                                                             | Page        |  |  |  |  |
|----------------------------------------|--------------------------------------------------------------------------------------------------------------------------|-------------|--|--|--|--|
|                                        | Policies                                                                                                                 | 4           |  |  |  |  |
|                                        | Elbows                                                                                                                   | 5           |  |  |  |  |
|                                        | Angles                                                                                                                   | 5           |  |  |  |  |
|                                        | Furnace Pipe                                                                                                             | 5           |  |  |  |  |
|                                        | Oval Pipe/Elbows/Fittings                                                                                                | 6           |  |  |  |  |
|                                        | Stack Boots                                                                                                              | 7           |  |  |  |  |
|                                        | Stackheads                                                                                                               | 7           |  |  |  |  |
|                                        | Floor Register Boots                                                                                                     | 8           |  |  |  |  |
|                                        | Ceiling Register Boots                                                                                                   | 9           |  |  |  |  |
|                                        | Diffuser Boxes                                                                                                           | 10          |  |  |  |  |
|                                        | Return Boxes                                                                                                             | 10          |  |  |  |  |
|                                        | Tees, Wyes & Reducers                                                                                                    | 11          |  |  |  |  |
|                                        | Tab Collars & Dampers                                                                                                    | 12          |  |  |  |  |
|                                        | Spin Fittings                                                                                                            | 13          |  |  |  |  |
|                                        | Air-Tite Takeoffs                                                                                                        | 14          |  |  |  |  |
|                                        | Conical Spin Fittings                                                                                                    | 15          |  |  |  |  |
|                                        | Conical Spin Fittings with Airtite Gasket                                                                                | 15          |  |  |  |  |
|                                        | Takeoffs for Metal & Duct Board                                                                                          | 16          |  |  |  |  |
|                                        | High Efficiency Takeoffs                                                                                                 | 17          |  |  |  |  |
|                                        | Insulated Boxes                                                                                                          | 18          |  |  |  |  |
|                                        | Ceiling Radiation Damper Assemblies                                                                                      | 19          |  |  |  |  |
|                                        | Wall Stack & Fittings                                                                                                    | 20          |  |  |  |  |
|                                        | Rectangular Duct Work                                                                                                    | 21          |  |  |  |  |
|                                        | Rectangular Reducers & Caps                                                                                              | 21          |  |  |  |  |
|                                        | Rectangular Elbows & Angles                                                                                              | 21          |  |  |  |  |
|                                        | 21                                                                                                                       |             |  |  |  |  |
| Rectangular Duct Returns & Accessories |                                                                                                                          |             |  |  |  |  |
|                                        | Plenums                                                                                                                  | 22          |  |  |  |  |
|                                        | Vent Tops & Flashings                                                                                                    | 23          |  |  |  |  |
|                                        | Accessories Flat Full Hem S-Lock 24 Ceiling Collar 24 Hanging Strap 24 Line Set Covers                                   | 24-25<br>25 |  |  |  |  |
|                                        | Standing Seam S-Lock 24 Boot Rail 24 Collar Start/Heat Shield 25 Line Set Cap                                            | 25          |  |  |  |  |
|                                        | Drive Cleat 24 Hanging Rail 24 Can Stock 25 U-Channel Duct Hanger 24 Wall Cap 24 Transfer Grill Box 25 Florida Roof Vent | 25<br>25    |  |  |  |  |
|                                        | FHA Strap 24 Toe Plate 24 Thru the Wall Return Box 25 Stud Guard 24 Draw Band 24 Drain Pan 25                            |             |  |  |  |  |
|                                        |                                                                                                                          | 0/          |  |  |  |  |
|                                        | Flexible Duct                                                                                                            | 26          |  |  |  |  |