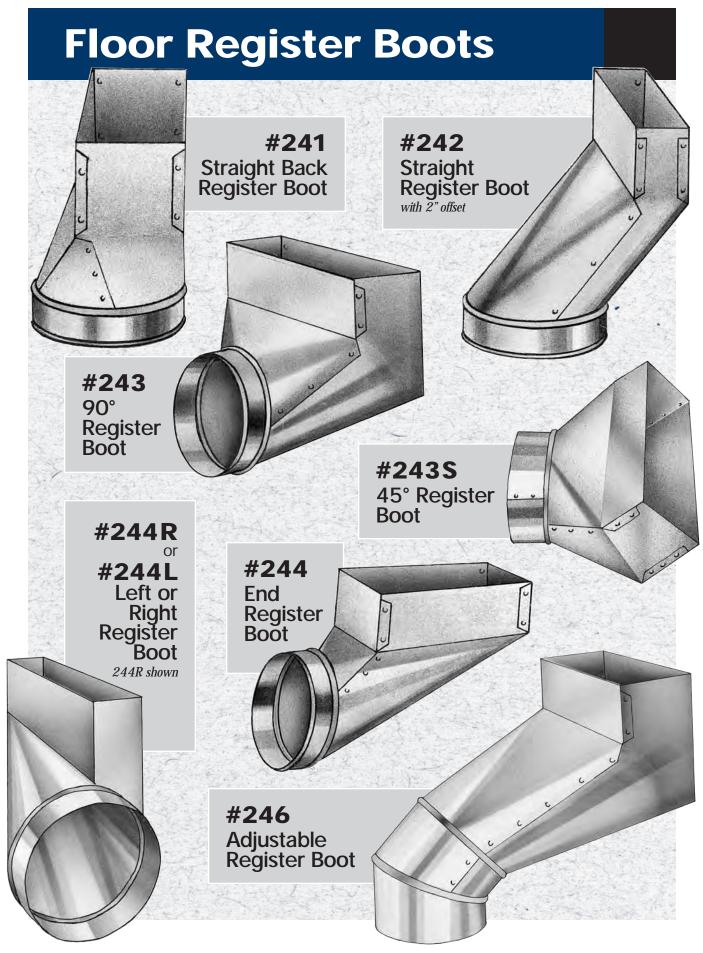

# **Table of Contents**

|                                        | Product Line                                                                                                             | Page        |  |  |  |  |
|----------------------------------------|--------------------------------------------------------------------------------------------------------------------------|-------------|--|--|--|--|
|                                        | Policies                                                                                                                 | 4           |  |  |  |  |
|                                        | Elbows                                                                                                                   | 5           |  |  |  |  |
|                                        | Angles                                                                                                                   | 5           |  |  |  |  |
|                                        | Furnace Pipe                                                                                                             | 5           |  |  |  |  |
|                                        | Oval Pipe/Elbows/Fittings                                                                                                | 6           |  |  |  |  |
|                                        | Stack Boots                                                                                                              | 7           |  |  |  |  |
|                                        | Stackheads                                                                                                               | 7           |  |  |  |  |
|                                        | Floor Register Boots                                                                                                     | 8           |  |  |  |  |
|                                        | Ceiling Register Boots                                                                                                   | 9           |  |  |  |  |
|                                        | Diffuser Boxes                                                                                                           | 10          |  |  |  |  |
|                                        | Return Boxes                                                                                                             | 10          |  |  |  |  |
|                                        | Tees, Wyes & Reducers                                                                                                    | 11          |  |  |  |  |
|                                        | Tab Collars & Dampers                                                                                                    | 12          |  |  |  |  |
|                                        | Spin Fittings                                                                                                            | 13          |  |  |  |  |
|                                        | Air-Tite Takeoffs                                                                                                        | 14          |  |  |  |  |
|                                        | Conical Spin Fittings                                                                                                    | 15          |  |  |  |  |
|                                        | Conical Spin Fittings with Airtite Gasket                                                                                | 15          |  |  |  |  |
|                                        | Takeoffs for Metal & Duct Board                                                                                          | 16          |  |  |  |  |
|                                        | High Efficiency Takeoffs                                                                                                 | 17          |  |  |  |  |
|                                        | Insulated Boxes                                                                                                          | 18          |  |  |  |  |
|                                        | Ceiling Radiation Damper Assemblies                                                                                      | 19          |  |  |  |  |
|                                        | Wall Stack & Fittings                                                                                                    | 20          |  |  |  |  |
|                                        | Rectangular Duct Work                                                                                                    | 21          |  |  |  |  |
|                                        | Rectangular Reducers & Caps                                                                                              | 21          |  |  |  |  |
|                                        | Rectangular Elbows & Angles                                                                                              | 21          |  |  |  |  |
|                                        | 21                                                                                                                       |             |  |  |  |  |
| Rectangular Duct Returns & Accessories |                                                                                                                          |             |  |  |  |  |
|                                        | Plenums                                                                                                                  | 22          |  |  |  |  |
|                                        | Vent Tops & Flashings                                                                                                    | 23          |  |  |  |  |
|                                        | Accessories Flat Full Hem S-Lock 24 Ceiling Collar 24 Hanging Strap 24 Line Set Covers                                   | 24-25<br>25 |  |  |  |  |
|                                        | Standing Seam S-Lock 24 Boot Rail 24 Collar Start/Heat Shield 25 Line Set Cap                                            | 25          |  |  |  |  |
|                                        | Drive Cleat 24 Hanging Rail 24 Can Stock 25 U-Channel Duct Hanger 24 Wall Cap 24 Transfer Grill Box 25 Florida Roof Vent | 25<br>25    |  |  |  |  |
|                                        | FHA Strap 24 Toe Plate 24 Thru the Wall Return Box 25 Stud Guard 24 Draw Band 24 Drain Pan 25                            |             |  |  |  |  |
|                                        |                                                                                                                          | 0/          |  |  |  |  |
|                                        | Flexible Duct                                                                                                            | 26          |  |  |  |  |