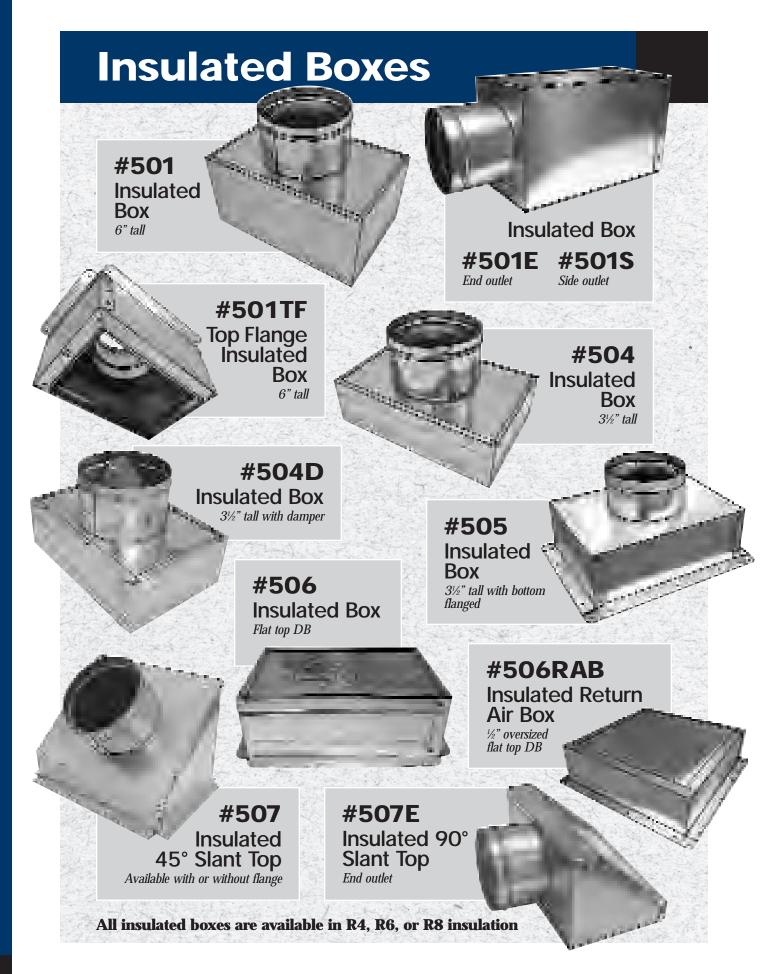

tion. Order errors or over stock may also be returned, but may be subject to a 15% restocking fee depending on Royals ability to resale. Special ordered products may not be returned. Please call the order department for authorization and the best way to return goods.

### **Acceptance of Orders**

All orders are subject to acceptance by our sales department. Orders for less than our standard packaging quantity will be increased to the standard quantity. A standard packaging list is included with your catalog.

### **Pricing**

Prices are subject to change without notice, however, when possible, Royal Metal Products will give a 30 day written notice. Call 1-800-520-6593 for pricing inquiries.





















# **Tab Collars & Dampers**











# Takeoffs for Metal & Duct Board

























# **Flexible Duct**





Mobile Home Flex Duct (Black)

### #901 Flex Duct (Silver)

Product Data: Product Data:
Class 1 Flexible Air Duct
Code Compliance: NFPA 90A & 90B, UL181
Reinforced, metalized polyester vapor barrier
Airtite polyester inner core
Standard lengths of 25ft
Diameters 4"-20"
Available in R-4.2, R-6.0, or R-8.0



#903

Product Data:



Packaging: 1 Piece Per Bag/Carton 1 Layer Per Pallet Full Pallet Quantities



|         |                       |                   |            |                   | the second of th |           |
|---------|-----------------------|-------------------|------------|-------------------|----------------------------------------------------------------------------------------------------------------------------------------