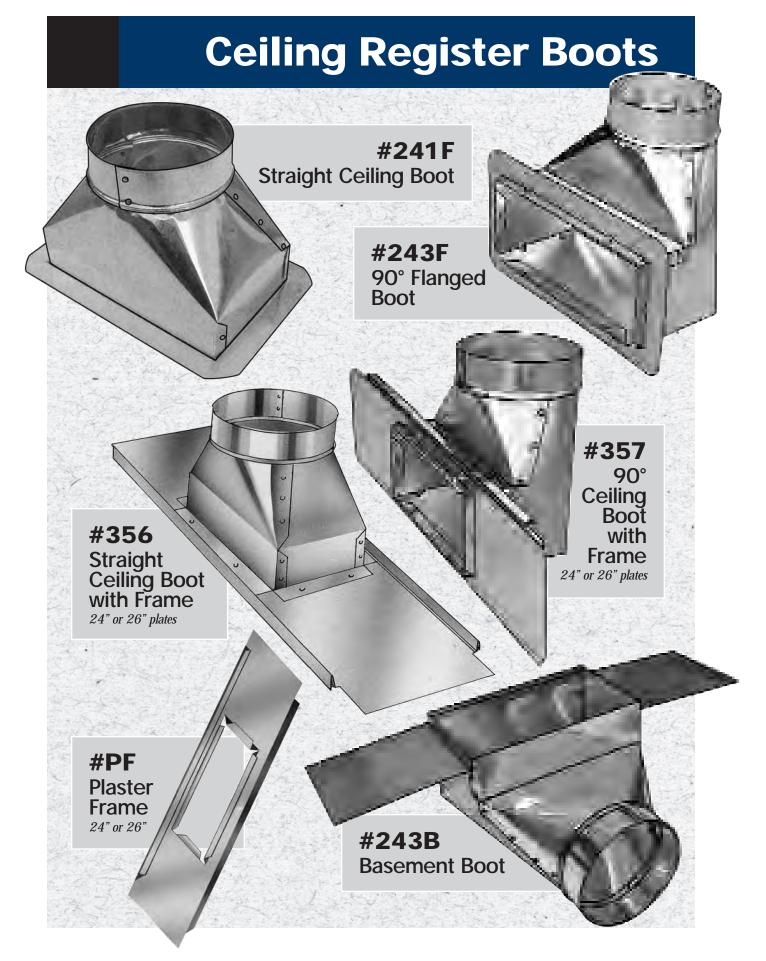

# **Table of Contents**

|                                        | Product Line                                                                                                             | Page        |  |  |  |  |
|----------------------------------------|--------------------------------------------------------------------------------------------------------------------------|-------------|--|--|--|--|
|                                        | Policies                                                                                                                 | 4           |  |  |  |  |
|                                        | Elbows                                                                                                                   | 5           |  |  |  |  |
|                                        | Angles                                                                                                                   | 5           |  |  |  |  |
|                                        | Furnace Pipe                                                                                                             | 5           |  |  |  |  |
|                                        | Oval Pipe/Elbows/Fittings                                                                                                | 6           |  |  |  |  |
|                                        | Stack Boots                                                                                                              | 7           |  |  |  |  |
|                                        | Stackheads                                                                                                               | 7           |  |  |  |  |
|                                        | Floor Register Boots                                                                                                     | 8           |  |  |  |  |
|                                        | Ceiling Register Boots                                                                                                   | 9           |  |  |  |  |
|                                        | Diffuser Boxes                                                                                                           | 10          |  |  |  |  |
|                                        | Return Boxes                                                                                                             | 10          |  |  |  |  |
|                                        | Tees, Wyes & Reducers                                                                                                    | 11          |  |  |  |  |
|                                        | Tab Collars & Dampers                                                                                                    | 12          |  |  |  |  |
|                                        | Spin Fittings                                                                                                            | 13          |  |  |  |  |
|                                        | Air-Tite Takeoffs                                                                                                        | 14          |  |  |  |  |
|                                        | Conical Spin Fittings                                                                                                    | 15          |  |  |  |  |
|                                        | Conical Spin Fittings with Airtite Gasket                                                                                | 15          |  |  |  |  |
|                                        | Takeoffs for Metal & Duct Board                                                                                          | 16          |  |  |  |  |
|                                        | High Efficiency Takeoffs                                                                                                 | 17          |  |  |  |  |
|                                        | Insulated Boxes                                                                                                          | 18          |  |  |  |  |
|                                        | Ceiling Radiation Damper Assemblies                                                                                      | 19          |  |  |  |  |
|                                        | Wall Stack & Fittings                                                                                                    | 20          |  |  |  |  |
|                                        | Rectangular Duct Work                                                                                                    | 21          |  |  |  |  |
|                                        | Rectangular Reducers & Caps                                                                                              | 21          |  |  |  |  |
|                                        | Rectangular Elbows & Angles                                                                                              | 21          |  |  |  |  |
|                                        | 21                                                                                                                       |             |  |  |  |  |
| Rectangular Duct Returns & Accessories |                                                                                                                          |             |  |  |  |  |
|                                        | Plenums                                                                                                                  | 22          |  |  |  |  |
|                                        | Vent Tops & Flashings                                                                                                    | 23          |  |  |  |  |
|                                        | Accessories Flat Full Hem S-Lock 24 Ceiling Collar 24 Hanging Strap 24 Line Set Covers                                   | 24-25<br>25 |  |  |  |  |
|                                        | Standing Seam S-Lock 24 Boot Rail 24 Collar Start/Heat Shield 25 Line Set Cap                                            | 25          |  |  |  |  |
|                                        | Drive Cleat 24 Hanging Rail 24 Can Stock 25 U-Channel Duct Hanger 24 Wall Cap 24 Transfer Grill Box 25 Florida Roof Vent | 25<br>25    |  |  |  |  |
|                                        | FHA Strap 24 Toe Plate 24 Thru the Wall Return Box 25 Stud Guard 24 Draw Band 24 Drain Pan 25                            |             |  |  |  |  |
|                                        |                                                                                                                          | 0/          |  |  |  |  |
|                                        | Flexible Duct                                                                                                            | 26          |  |  |  |  |