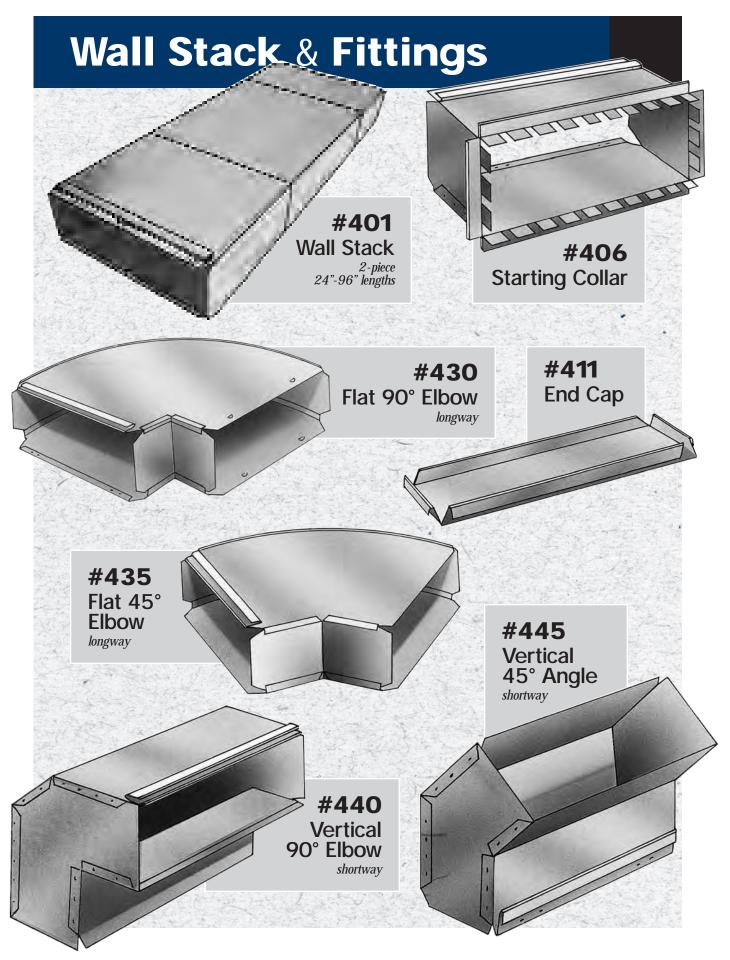

. Order errors or over stock may also be returned, but may be subject to a 15% restocking fee depending on Royals ability to resale. Special ordered products may not be returned. Please call the order department for authorization and the best way to return goods.

### **Acceptance of Orders**

All orders are subject to acceptance by our sales department. Orders for less than our standard packaging quantity will be increased to the standard quantity. A standard packaging list is included with your catalog.

### **Pricing**

Prices are subject to change without notice, however, when possible, Royal Metal Products will give a 30 day written notice. Call 1-800-520-6593 for pricing inquiries.





















# **Tab Collars & Dampers**











# Takeoffs for Metal & Duct Board

























# **Flexible Duct**





Mobile Home Flex Duct (Black)

### #901 Flex Duct (Silver)

Product Data: Product Data:
Class 1 Flexible Air Duct
Code Compliance: NFPA 90A & 90B, UL181
Reinforced, metalized polyester vapor barrier
Airtite polyester inner core
Standard lengths of 25ft
Diameters 4"-20"
Available in R-4.2, R-6.0, or R-8.0



#903

Product Data:



Packaging: 1 Piece Per Bag/Carton 1 Layer Per Pallet Full Pallet Quantities



|         |                       |                   |            |                   | the second of th |           |
|---------|-----------------------|-------------------|------------|-------------------|--------------------------------------------------------------------------------------------------------------------------------------------