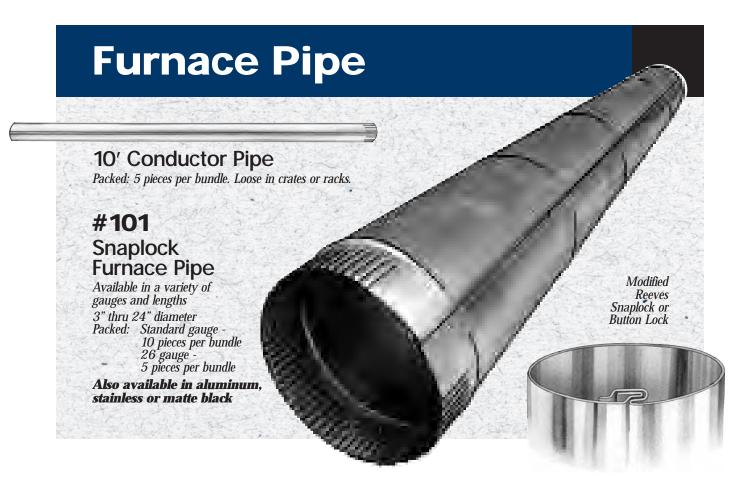

ed with all of our products. Defective or damaged products will be replaced or credited at your option. Order errors or over stock may also be returned, but may be subject to a 15% restocking fee depending on Royals ability to resale. Special ordered products may not be returned. Please call the order department for authorization and the best way to return goods.

### **Acceptance of Orders**

All orders are subject to acceptance by our sales department. Orders for less than our standard packaging quantity will be increased to the standard quantity. A standard packaging list is included with your catalog.

### **Pricing**

Prices are subject to change without notice, however, when possible, Royal Metal Products will give a 30 day written notice. Call 1-800-520-6593 for pricing inquiries.





















# **Tab Collars & Dampers**











# Takeoffs for Metal & Duct Board

























# **Flexible Duct**





Mobile Home Flex Duct (Black)

### #901 Flex Duct (Silver)

Product Data: Product Data:
Class 1 Flexible Air Duct
Code Compliance: NFPA 90A & 90B, UL181
Reinforced, metalized polyester vapor barrier
Airtite polyester inner core
Standard lengths of 25ft
Diameters 4"-20"
Available in R-4.2, R-6.0, or R-8.0



#903

Product Data:



Packaging: 1 Piece Per Bag/Carton 1 Layer Per Pallet Full Pallet Quantities



|         |                       |                   |            |                   | the second of th |           |
|---------|-----------------------|-------------------|------------|-------------------|--------------------------------------