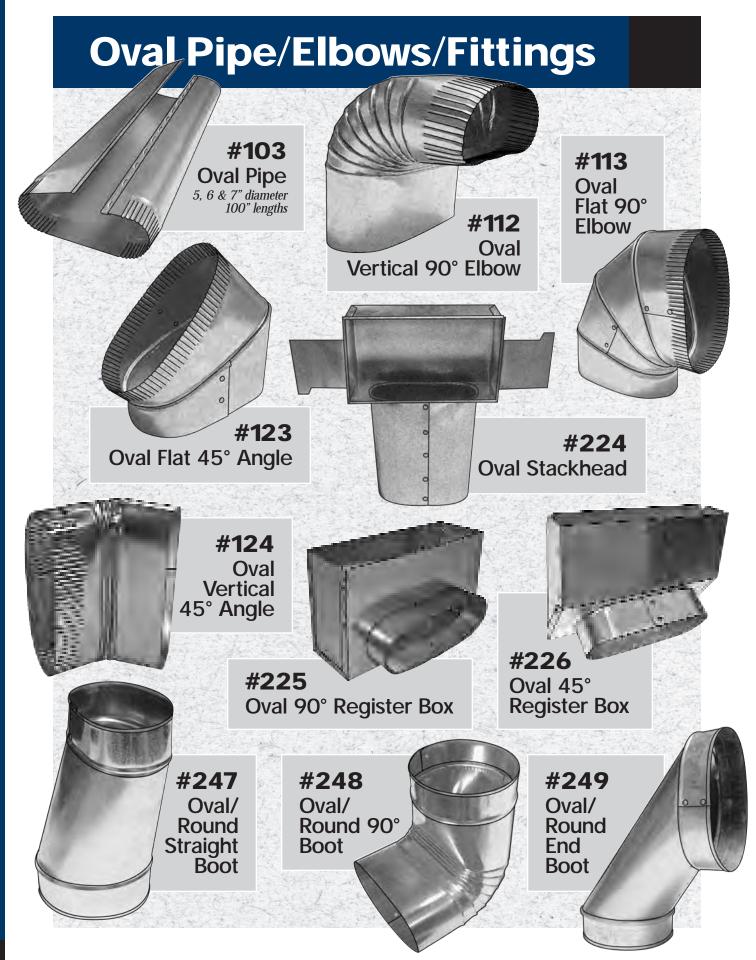

# **Table of Contents**

|                                        | Product Line                                                                                                             | Page        |  |  |  |  |
|----------------------------------------|--------------------------------------------------------------------------------------------------------------------------|-------------|--|--|--|--|
|                                        | Policies                                                                                                                 | 4           |  |  |  |  |
|                                        | Elbows                                                                                                                   | 5           |  |  |  |  |
|                                        | Angles                                                                                                                   | 5           |  |  |  |  |
|                                        | Furnace Pipe                                                                                                             | 5           |  |  |  |  |
|                                        | Oval Pipe/Elbows/Fittings                                                                                                | 6           |  |  |  |  |
|                                        | Stack Boots                                                                                                              | 7           |  |  |  |  |
|                                        | Stackheads                                                                                                               | 7           |  |  |  |  |
|                                        | Floor Register Boots                                                                                                     | 8           |  |  |  |  |
|                                        | Ceiling Register Boots                                                                                                   | 9           |  |  |  |  |
|                                        | Diffuser Boxes                                                                                                           | 10          |  |  |  |  |
|                                        | Return Boxes                                                                                                             | 10          |  |  |  |  |
|                                        | Tees, Wyes & Reducers                                                                                                    | 11          |  |  |  |  |
|                                        | Tab Collars & Dampers                                                                                                    | 12          |  |  |  |  |
|                                        | Spin Fittings                                                                                                            | 13          |  |  |  |  |
|                                        | Air-Tite Takeoffs                                                                                                        | 14          |  |  |  |  |
|                                        | Conical Spin Fittings                                                                                                    | 15          |  |  |  |  |
|                                        | Conical Spin Fittings with Airtite Gasket                                                                                | 15          |  |  |  |  |
|                                        | Takeoffs for Metal & Duct Board                                                                                          | 16          |  |  |  |  |
|                                        | High Efficiency Takeoffs                                                                                                 | 17          |  |  |  |  |
|                                        | Insulated Boxes                                                                                                          | 18          |  |  |  |  |
|                                        | Ceiling Radiation Damper Assemblies                                                                                      | 19          |  |  |  |  |
|                                        | Wall Stack & Fittings                                                                                                    | 20          |  |  |  |  |
|                                        | Rectangular Duct Work                                                                                                    | 21          |  |  |  |  |
|                                        | Rectangular Reducers & Caps                                                                                              | 21          |  |  |  |  |
|                                        | Rectangular Elbows & Angles                                                                                              | 21          |  |  |  |  |
|                                        | 21                                                                                                                       |             |  |  |  |  |
| Rectangular Duct Returns & Accessories |                                                                                                                          |             |  |  |  |  |
|                                        | Plenums                                                                                                                  | 22          |  |  |  |  |
|                                        | Vent Tops & Flashings                                                                                                    | 23          |  |  |  |  |
|                                        | Accessories Flat Full Hem S-Lock 24 Ceiling Collar 24 Hanging Strap 24 Line Set Covers                                   | 24-25<br>25 |  |  |  |  |
|                                        | Standing Seam S-Lock 24 Boot Rail 24 Collar Start/Heat Shield 25 Line Set Cap                                            | 25          |  |  |  |  |
|                                        | Drive Cleat 24 Hanging Rail 24 Can Stock 25 U-Channel Duct Hanger 24 Wall Cap 24 Transfer Grill Box 25 Florida Roof Vent | 25<br>25    |  |  |  |  |
|                                        | FHA Strap 24 Toe Plate 24 Thru the Wall Return Box 25 Stud Guard 24 Draw Band 24 Drain Pan 25                            |             |  |  |  |  |
|                                        |                                                                                                                          | 0/          |  |  |  |  |
|                                        | Flexible Duct                                                                                                            | 26          |  |  |  |  |