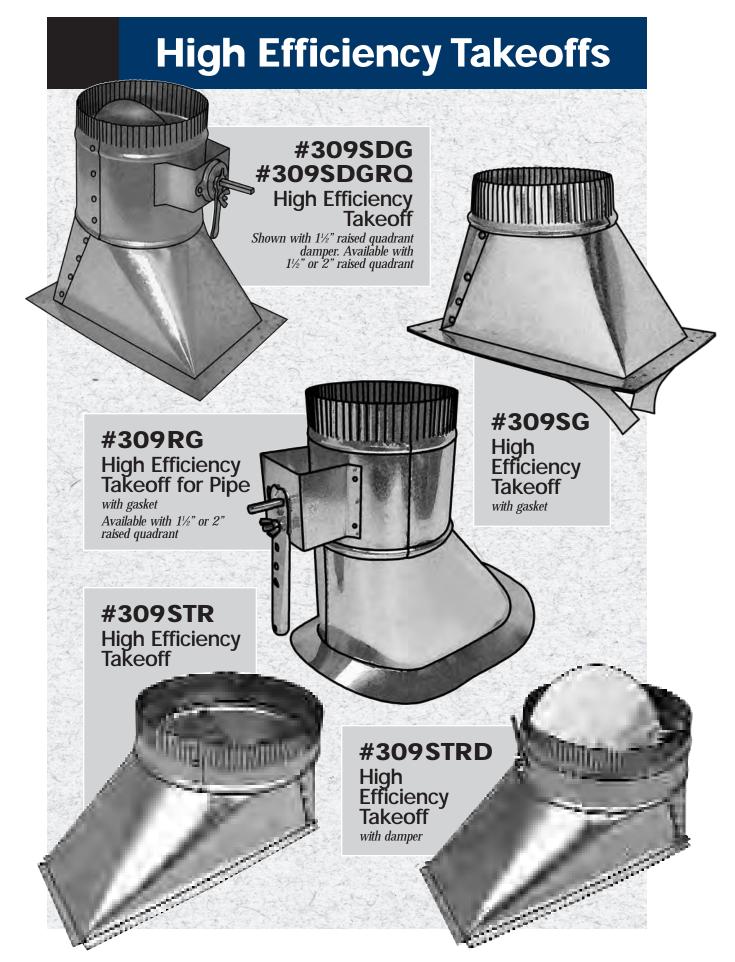

option. Order errors or over stock may also be returned, but may be subject to a 15% restocking fee depending on Royals ability to resale. Special ordered products may not be returned. Please call the order department for authorization and the best way to return goods.

### **Acceptance of Orders**

All orders are subject to acceptance by our sales department. Orders for less than our standard packaging quantity will be increased to the standard quantity. A standard packaging list is included with your catalog.

### **Pricing**

Prices are subject to change without notice, however, when possible, Royal Metal Products will give a 30 day written notice. Call 1-800-520-6593 for pricing inquiries.





















# **Tab Collars & Dampers**











# Takeoffs for Metal & Duct Board

























# **Flexible Duct**





Mobile Home Flex Duct (Black)

### #901 Flex Duct (Silver)

Product Data: Product Data:
Class 1 Flexible Air Duct
Code Compliance: NFPA 90A & 90B, UL181
Reinforced, metalized polyester vapor barrier
Airtite polyester inner core
Standard lengths of 25ft
Diameters 4"-20"
Available in R-4.2, R-6.0, or R-8.0



#903

Product Data:



Packaging: 1 Piece Per Bag/Carton 1 Layer Per Pallet Full Pallet Quantities



|         |                       |                   |            |                   | the second of th |           |
|---------|-----------------------|-------------------|------------|-------------------|--------------------------------------------------------------------------------------------------------------------------------------