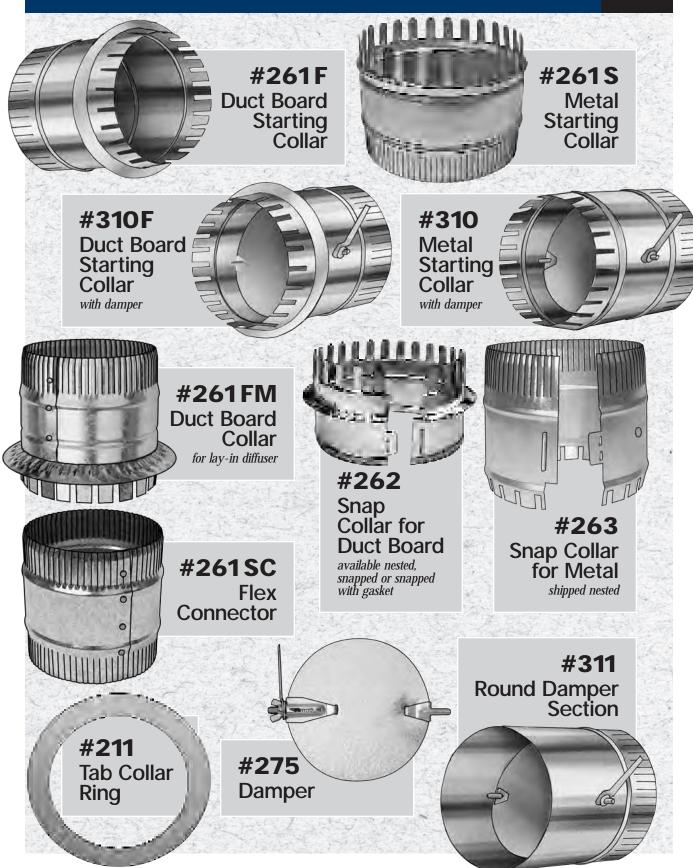

products will be replaced or credited at your option. Order errors or over stock may also be returned, but may be subject to a 15% restocking fee depending on Royals ability to resale. Special ordered products may not be returned. Please call the order department for authorization and the best way to return goods.

### **Acceptance of Orders**

All orders are subject to acceptance by our sales department. Orders for less than our standard packaging quantity will be increased to the standard quantity. A standard packaging list is included with your catalog.

### **Pricing**

Prices are subject to change without notice, however, when possible, Royal Metal Products will give a 30 day written notice. Call 1-800-520-6593 for pricing inquiries.





















# **Tab Collars & Dampers**











# Takeoffs for Metal & Duct Board

























# **Flexible Duct**





Mobile Home Flex Duct (Black)

### #901 Flex Duct (Silver)

Product Data: Product Data:
Class 1 Flexible Air Duct
Code Compliance: NFPA 90A & 90B, UL181
Reinforced, metalized polyester vapor barrier
Airtite polyester inner core
Standard lengths of 25ft
Diameters 4"-20"
Available in R-4.2, R-6.0, or R-8.0



#903

Product Data:



Packaging: 1 Piece Per Bag/Carton 1 Layer Per Pallet Full Pallet Quantities



|         |                       |                   |            |                   | the second of th |           |
|---------|-----------------------|-------------------|------------|-------------------|---------------------------------------------------------------------------------------