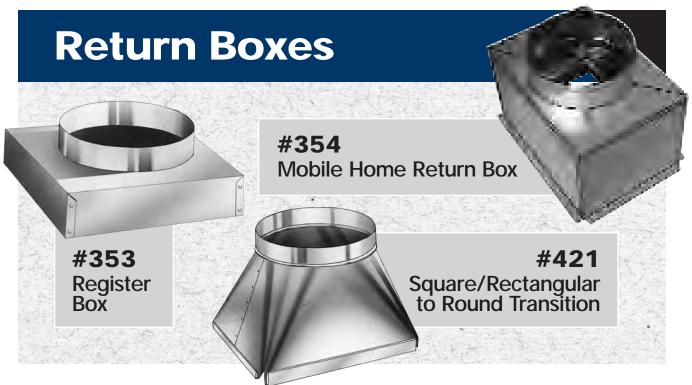

# **Table of Contents**

|                                        | Product Line                                                                                                             | Page        |  |  |  |  |
|----------------------------------------|--------------------------------------------------------------------------------------------------------------------------|-------------|--|--|--|--|
|                                        | Policies                                                                                                                 | 4           |  |  |  |  |
|                                        | Elbows                                                                                                                   | 5           |  |  |  |  |
|                                        | Angles                                                                                                                   | 5           |  |  |  |  |
|                                        | Furnace Pipe                                                                                                             | 5           |  |  |  |  |
|                                        | Oval Pipe/Elbows/Fittings                                                                                                | 6           |  |  |  |  |
|                                        | Stack Boots                                                                                                              | 7           |  |  |  |  |
|                                        | Stackheads                                                                                                               | 7           |  |  |  |  |
|                                        | Floor Register Boots                                                                                                     | 8           |  |  |  |  |
|                                        | Ceiling Register Boots                                                                                                   | 9           |  |  |  |  |
|                                        | Diffuser Boxes                                                                                                           | 10          |  |  |  |  |
|                                        | Return Boxes                                                                                                             | 10          |  |  |  |  |
|                                        | Tees, Wyes & Reducers                                                                                                    | 11          |  |  |  |  |
|                                        | Tab Collars & Dampers                                                                                                    | 12          |  |  |  |  |
|                                        | Spin Fittings                                                                                                            | 13          |  |  |  |  |
|                                        | Air-Tite Takeoffs                                                                                                        | 14          |  |  |  |  |
|                                        | Conical Spin Fittings                                                                                                    | 15          |  |  |  |  |
|                                        | Conical Spin Fittings with Airtite Gasket                                                                                | 15          |  |  |  |  |
|                                        | Takeoffs for Metal & Duct Board                                                                                          | 16          |  |  |  |  |
|                                        | High Efficiency Takeoffs                                                                                                 | 17          |  |  |  |  |
|                                        | Insulated Boxes                                                                                                          | 18          |  |  |  |  |
|                                        | Ceiling Radiation Damper Assemblies                                                                                      | 19          |  |  |  |  |
|                                        | Wall Stack & Fittings                                                                                                    | 20          |  |  |  |  |
|                                        | Rectangular Duct Work                                                                                                    | 21          |  |  |  |  |
|                                        | Rectangular Reducers & Caps                                                                                              | 21          |  |  |  |  |
|                                        | Rectangular Elbows & Angles                                                                                              | 21          |  |  |  |  |
|                                        | 21                                                                                                                       |             |  |  |  |  |
| Rectangular Duct Returns & Accessories |                                                                                                                          |             |  |  |  |  |
|                                        | Plenums                                                                                                                  | 22          |  |  |  |  |
|                                        | Vent Tops & Flashings                                                                                                    | 23          |  |  |  |  |
|                                        | Accessories Flat Full Hem S-Lock 24 Ceiling Collar 24 Hanging Strap 24 Line Set Covers                                   | 24-25<br>25 |  |  |  |  |
|                                        | Standing Seam S-Lock 24 Boot Rail 24 Collar Start/Heat Shield 25 Line Set Cap                                            | 25          |  |  |  |  |
|                                        | Drive Cleat 24 Hanging Rail 24 Can Stock 25 U-Channel Duct Hanger 24 Wall Cap 24 Transfer Grill Box 25 Florida Roof Vent | 25<br>25    |  |  |  |  |
|                                        | FHA Strap 24 Toe Plate 24 Thru the Wall Return Box 25 Stud Guard 24 Draw Band 24 Drain Pan 25                            |             |  |  |  |  |
|                                        |                                                                                                                          | 0/          |  |  |  |  |
|                                        | Flexible Duct                                                                                                            | 26          |  |  |  |  |