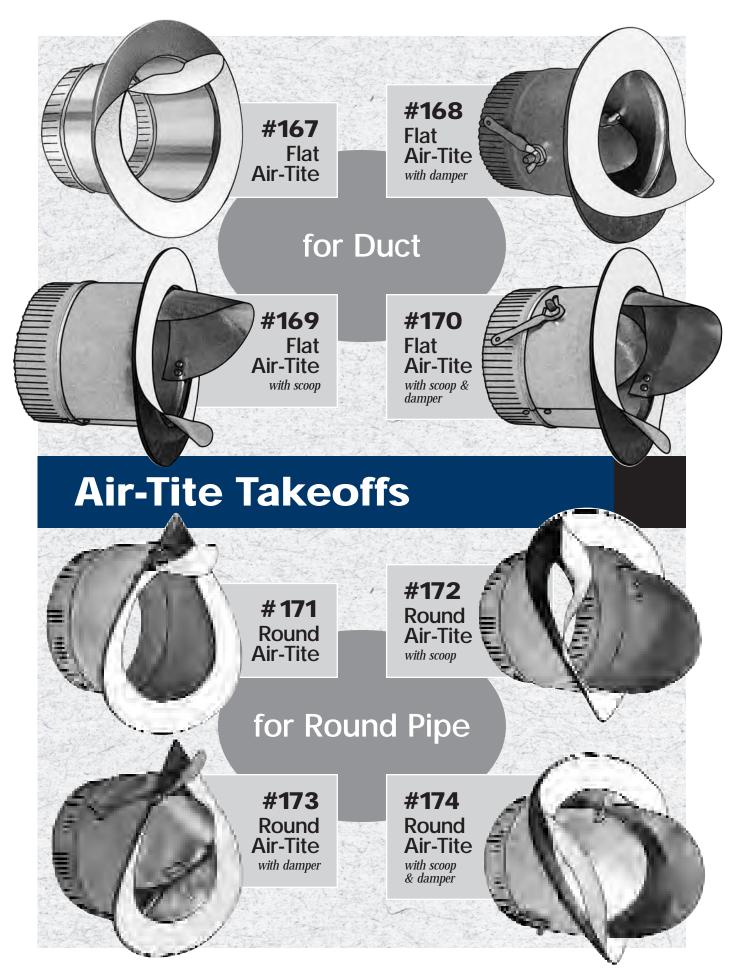

ducts will be replaced or credited at your option. Order errors or over stock may also be returned, but may be subject to a 15% restocking fee depending on Royals ability to resale. Special ordered products may not be returned. Please call the order department for authorization and the best way to return goods.

### **Acceptance of Orders**

All orders are subject to acceptance by our sales department. Orders for less than our standard packaging quantity will be increased to the standard quantity. A standard packaging list is included with your catalog.

### **Pricing**

Prices are subject to change without notice, however, when possible, Royal Metal Products will give a 30 day written notice. Call 1-800-520-6593 for pricing inquiries.





















# **Tab Collars & Dampers**











# Takeoffs for Metal & Duct Board

























# **Flexible Duct**





Mobile Home Flex Duct (Black)

### #901 Flex Duct (Silver)

Product Data: Product Data:
Class 1 Flexible Air Duct
Code Compliance: NFPA 90A & 90B, UL181
Reinforced, metalized polyester vapor barrier
Airtite polyester inner core
Standard lengths of 25ft
Diameters 4"-20"
Available in R-4.2, R-6.0, or R-8.0



#903

Product Data:



Packaging: 1 Piece Per Bag/Carton 1 Layer Per Pallet Full Pallet Quantities



|         |                       |                   |            |                   | the second of th |           |
|---------|-----------------------|-------------------|------------|-------------------|-------------------------------------------------------------------------------------------