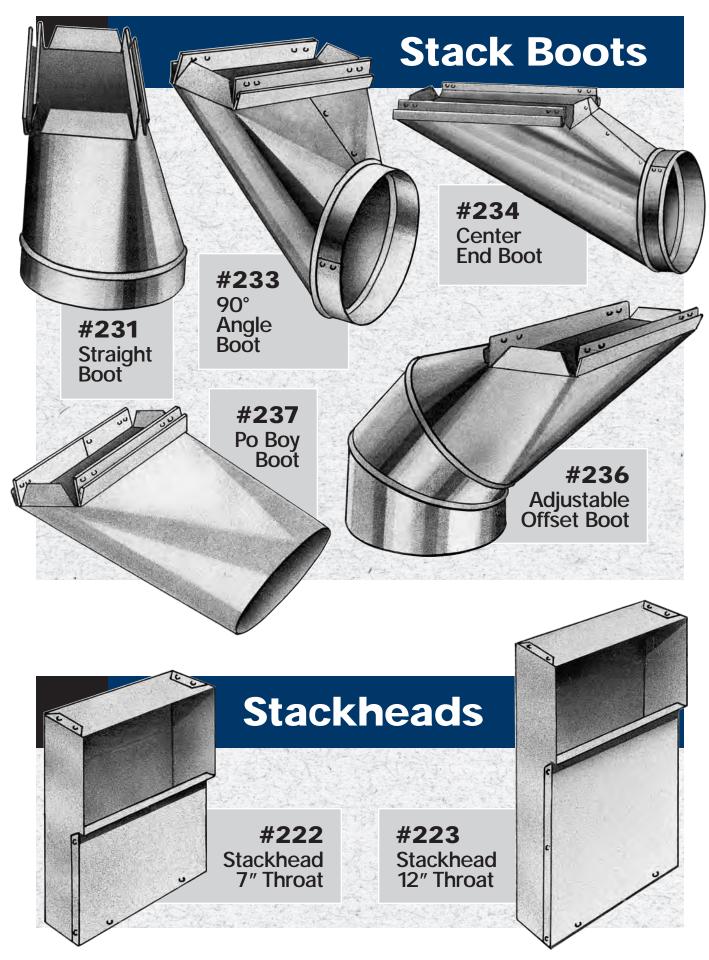

# **Table of Contents**

|                                        | Product Line                                                                                                             | Page        |  |  |  |  |
|----------------------------------------|--------------------------------------------------------------------------------------------------------------------------|-------------|--|--|--|--|
|                                        | Policies                                                                                                                 | 4           |  |  |  |  |
|                                        | Elbows                                                                                                                   | 5           |  |  |  |  |
|                                        | Angles                                                                                                                   | 5           |  |  |  |  |
|                                        | Furnace Pipe                                                                                                             | 5           |  |  |  |  |
|                                        | Oval Pipe/Elbows/Fittings                                                                                                | 6           |  |  |  |  |
|                                        | Stack Boots                                                                                                              | 7           |  |  |  |  |
|                                        | Stackheads                                                                                                               | 7           |  |  |  |  |
|                                        | Floor Register Boots                                                                                                     | 8           |  |  |  |  |
|                                        | Ceiling Register Boots                                                                                                   | 9           |  |  |  |  |
|                                        | Diffuser Boxes                                                                                                           | 10          |  |  |  |  |
|                                        | Return Boxes                                                                                                             | 10          |  |  |  |  |
|                                        | Tees, Wyes & Reducers                                                                                                    | 11          |  |  |  |  |
|                                        | Tab Collars & Dampers                                                                                                    | 12          |  |  |  |  |
|                                        | Spin Fittings                                                                                                            | 13          |  |  |  |  |
|                                        | Air-Tite Takeoffs                                                                                                        | 14          |  |  |  |  |
|                                        | Conical Spin Fittings                                                                                                    | 15          |  |  |  |  |
|                                        | Conical Spin Fittings with Airtite Gasket                                                                                | 15          |  |  |  |  |
|                                        | Takeoffs for Metal & Duct Board                                                                                          | 16          |  |  |  |  |
|                                        | High Efficiency Takeoffs                                                                                                 | 17          |  |  |  |  |
|                                        | Insulated Boxes                                                                                                          | 18          |  |  |  |  |
|                                        | Ceiling Radiation Damper Assemblies                                                                                      | 19          |  |  |  |  |
|                                        | Wall Stack & Fittings                                                                                                    | 20          |  |  |  |  |
|                                        | Rectangular Duct Work                                                                                                    | 21          |  |  |  |  |
|                                        | Rectangular Reducers & Caps                                                                                              | 21          |  |  |  |  |
|                                        | Rectangular Elbows & Angles                                                                                              | 21          |  |  |  |  |
|                                        | 21                                                                                                                       |             |  |  |  |  |
| Rectangular Duct Returns & Accessories |                                                                                                                          |             |  |  |  |  |
|                                        | Plenums                                                                                                                  | 22          |  |  |  |  |
|                                        | Vent Tops & Flashings                                                                                                    | 23          |  |  |  |  |
|                                        | Accessories Flat Full Hem S-Lock 24 Ceiling Collar 24 Hanging Strap 24 Line Set Covers                                   | 24-25<br>25 |  |  |  |  |
|                                        | Standing Seam S-Lock 24 Boot Rail 24 Collar Start/Heat Shield 25 Line Set Cap                                            | 25          |  |  |  |  |
|                                        | Drive Cleat 24 Hanging Rail 24 Can Stock 25 U-Channel Duct Hanger 24 Wall Cap 24 Transfer Grill Box 25 Florida Roof Vent | 25<br>25    |  |  |  |  |
|                                        | FHA Strap 24 Toe Plate 24 Thru the Wall Return Box 25 Stud Guard 24 Draw Band 24 Drain Pan 25                            |             |  |  |  |  |
|                                        |                                                                                                                          | 0/          |  |  |  |  |
|                                        | Flexible Duct                                                                                                            | 26          |  |  |  |  |