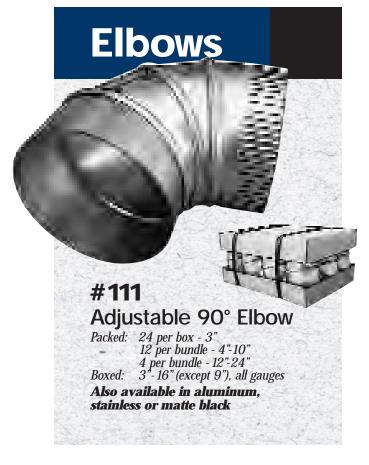

# **Table of Contents**

|                                        | Product Line                                                                                                             | Page        |  |  |  |  |
|----------------------------------------|--------------------------------------------------------------------------------------------------------------------------|-------------|--|--|--|--|
|                                        | Policies                                                                                                                 | 4           |  |  |  |  |
|                                        | Elbows                                                                                                                   | 5           |  |  |  |  |
|                                        | Angles                                                                                                                   | 5           |  |  |  |  |
|                                        | Furnace Pipe                                                                                                             | 5           |  |  |  |  |
|                                        | Oval Pipe/Elbows/Fittings                                                                                                | 6           |  |  |  |  |
|                                        | Stack Boots                                                                                                              | 7           |  |  |  |  |
|                                        | Stackheads                                                                                                               | 7           |  |  |  |  |
|                                        | Floor Register Boots                                                                                                     | 8           |  |  |  |  |
|                                        | Ceiling Register Boots                                                                                                   | 9           |  |  |  |  |
|                                        | Diffuser Boxes                                                                                                           | 10          |  |  |  |  |
|                                        | Return Boxes                                                                                                             | 10          |  |  |  |  |
|                                        | Tees, Wyes & Reducers                                                                                                    | 11          |  |  |  |  |
|                                        | Tab Collars & Dampers                                                                                                    | 12          |  |  |  |  |
|                                        | Spin Fittings                                                                                                            | 13          |  |  |  |  |
|                                        | Air-Tite Takeoffs                                                                                                        | 14          |  |  |  |  |
|                                        | Conical Spin Fittings                                                                                                    | 15          |  |  |  |  |
|                                        | Conical Spin Fittings with Airtite Gasket                                                                                | 15          |  |  |  |  |
|                                        | Takeoffs for Metal & Duct Board                                                                                          | 16          |  |  |  |  |
|                                        | High Efficiency Takeoffs                                                                                                 | 17          |  |  |  |  |
|                                        | Insulated Boxes                                                                                                          | 18          |  |  |  |  |
|                                        | Ceiling Radiation Damper Assemblies                                                                                      | 19          |  |  |  |  |
|                                        | Wall Stack & Fittings                                                                                                    | 20          |  |  |  |  |
|                                        | Rectangular Duct Work                                                                                                    | 21          |  |  |  |  |
|                                        | Rectangular Reducers & Caps                                                                                              | 21          |  |  |  |  |
|                                        | Rectangular Elbows & Angles                                                                                              | 21          |  |  |  |  |
|                                        | 21                                                                                                                       |             |  |  |  |  |
| Rectangular Duct Returns & Accessories |                                                                                                                          |             |  |  |  |  |
|                                        | Plenums                                                                                                                  | 22          |  |  |  |  |
|                                        | Vent Tops & Flashings                                                                                                    | 23          |  |  |  |  |
|                                        | Accessories Flat Full Hem S-Lock 24 Ceiling Collar 24 Hanging Strap 24 Line Set Covers                                   | 24-25<br>25 |  |  |  |  |
|                                        | Standing Seam S-Lock 24 Boot Rail 24 Collar Start/Heat Shield 25 Line Set Cap                                            | 25          |  |  |  |  |
|                                        | Drive Cleat 24 Hanging Rail 24 Can Stock 25 U-Channel Duct Hanger 24 Wall Cap 24 Transfer Grill Box 25 Florida Roof Vent | 25<br>25    |  |  |  |  |
|                                        | FHA Strap 24 Toe Plate 24 Thru the Wall Return Box 25 Stud Guard 24 Draw Band 24 Drain Pan 25                            |             |  |  |  |  |
|                                        |                                                                                                                          | 0/          |  |  |  |  |
|                                        | Flexible Duct                                                                                                            | 26          |  |  |  |  |