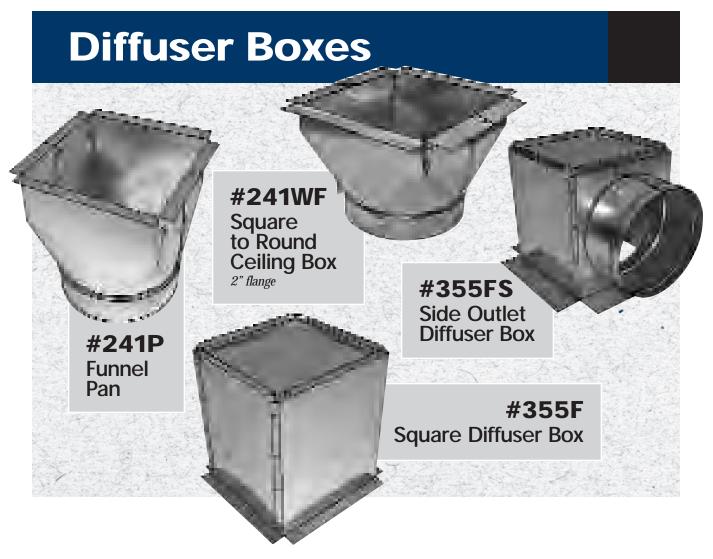

# **Table of Contents**

|                                        | Product Line                                                                                                             | Page        |  |  |  |  |
|----------------------------------------|--------------------------------------------------------------------------------------------------------------------------|-------------|--|--|--|--|
|                                        | Policies                                                                                                                 | 4           |  |  |  |  |
|                                        | Elbows                                                                                                                   | 5           |  |  |  |  |
|                                        | Angles                                                                                                                   | 5           |  |  |  |  |
|                                        | Furnace Pipe                                                                                                             | 5           |  |  |  |  |
|                                        | Oval Pipe/Elbows/Fittings                                                                                                | 6           |  |  |  |  |
|                                        | Stack Boots                                                                                                              | 7           |  |  |  |  |
|                                        | Stackheads                                                                                                               | 7           |  |  |  |  |
|                                        | Floor Register Boots                                                                                                     | 8           |  |  |  |  |
|                                        | Ceiling Register Boots                                                                                                   | 9           |  |  |  |  |
|                                        | Diffuser Boxes                                                                                                           | 10          |  |  |  |  |
|                                        | Return Boxes                                                                                                             | 10          |  |  |  |  |
|                                        | Tees, Wyes & Reducers                                                                                                    | 11          |  |  |  |  |
|                                        | Tab Collars & Dampers                                                                                                    | 12          |  |  |  |  |
|                                        | Spin Fittings                                                                                                            | 13          |  |  |  |  |
|                                        | Air-Tite Takeoffs                                                                                                        | 14          |  |  |  |  |
|                                        | Conical Spin Fittings                                                                                                    | 15          |  |  |  |  |
|                                        | Conical Spin Fittings with Airtite Gasket                                                                                | 15          |  |  |  |  |
|                                        | Takeoffs for Metal & Duct Board                                                                                          | 16          |  |  |  |  |
|                                        | High Efficiency Takeoffs                                                                                                 | 17          |  |  |  |  |
|                                        | Insulated Boxes                                                                                                          | 18          |  |  |  |  |
|                                        | Ceiling Radiation Damper Assemblies                                                                                      | 19          |  |  |  |  |
|                                        | Wall Stack & Fittings                                                                                                    | 20          |  |  |  |  |
|                                        | Rectangular Duct Work                                                                                                    | 21          |  |  |  |  |
|                                        | Rectangular Reducers & Caps                                                                                              | 21          |  |  |  |  |
|                                        | Rectangular Elbows & Angles                                                                                              | 21          |  |  |  |  |
|                                        | 21                                                                                                                       |             |  |  |  |  |
| Rectangular Duct Returns & Accessories |                                                                                                                          |             |  |  |  |  |
|                                        | Plenums                                                                                                                  | 22          |  |  |  |  |
|                                        | Vent Tops & Flashings                                                                                                    | 23          |  |  |  |  |
|                                        | Accessories Flat Full Hem S-Lock 24 Ceiling Collar 24 Hanging Strap 24 Line Set Covers                                   | 24-25<br>25 |  |  |  |  |
|                                        | Standing Seam S-Lock 24 Boot Rail 24 Collar Start/Heat Shield 25 Line Set Cap                                            | 25          |  |  |  |  |
|                                        | Drive Cleat 24 Hanging Rail 24 Can Stock 25 U-Channel Duct Hanger 24 Wall Cap 24 Transfer Grill Box 25 Florida Roof Vent | 25<br>25    |  |  |  |  |
|                                        | FHA Strap 24 Toe Plate 24 Thru the Wall Return Box 25 Stud Guard 24 Draw Band 24 Drain Pan 25                            |             |  |  |  |  |
|                                        |                                                                                                                          | 0/          |  |  |  |  |
|                                        | Flexible Duct                                                                                                            | 26          |  |  |  |  |