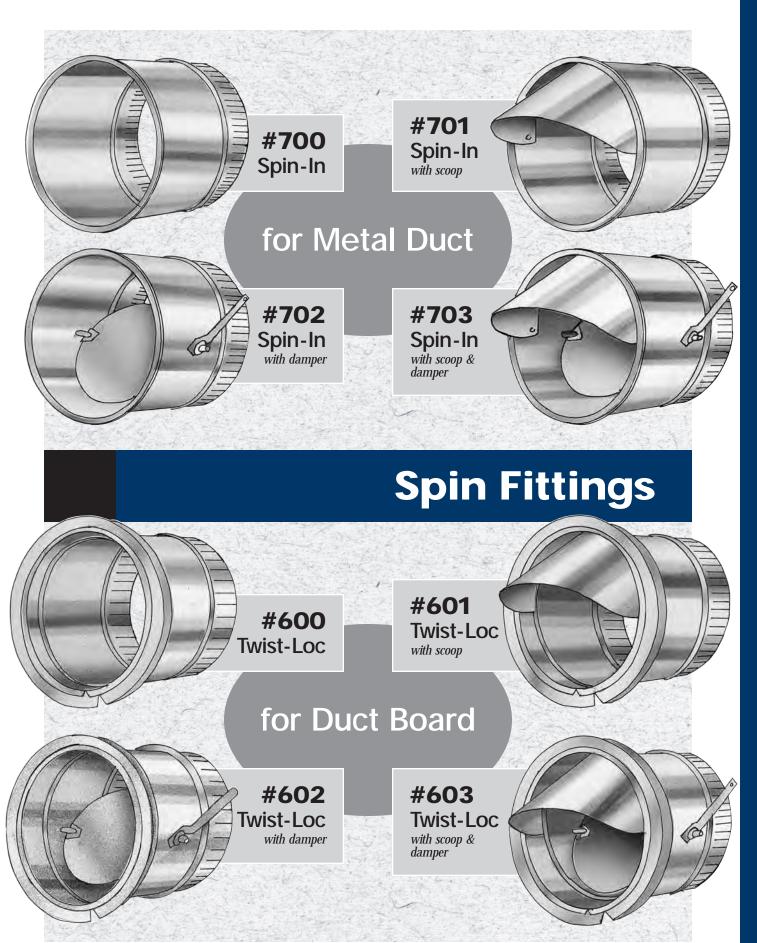

# **Table of Contents**

|                                        | Product Line                                                                                                             | Page        |  |  |  |  |
|----------------------------------------|--------------------------------------------------------------------------------------------------------------------------|-------------|--|--|--|--|
|                                        | Policies                                                                                                                 | 4           |  |  |  |  |
|                                        | Elbows                                                                                                                   | 5           |  |  |  |  |
|                                        | Angles                                                                                                                   | 5           |  |  |  |  |
|                                        | Furnace Pipe                                                                                                             | 5           |  |  |  |  |
|                                        | Oval Pipe/Elbows/Fittings                                                                                                | 6           |  |  |  |  |
|                                        | Stack Boots                                                                                                              | 7           |  |  |  |  |
|                                        | Stackheads                                                                                                               | 7           |  |  |  |  |
|                                        | Floor Register Boots                                                                                                     | 8           |  |  |  |  |
|                                        | Ceiling Register Boots                                                                                                   | 9           |  |  |  |  |
|                                        | Diffuser Boxes                                                                                                           | 10          |  |  |  |  |
|                                        | Return Boxes                                                                                                             | 10          |  |  |  |  |
|                                        | Tees, Wyes & Reducers                                                                                                    | 11          |  |  |  |  |
|                                        | Tab Collars & Dampers                                                                                                    | 12          |  |  |  |  |
|                                        | Spin Fittings                                                                                                            | 13          |  |  |  |  |
|                                        | Air-Tite Takeoffs                                                                                                        | 14          |  |  |  |  |
|                                        | Conical Spin Fittings                                                                                                    | 15          |  |  |  |  |
|                                        | Conical Spin Fittings with Airtite Gasket                                                                                | 15          |  |  |  |  |
|                                        | Takeoffs for Metal & Duct Board                                                                                          | 16          |  |  |  |  |
|                                        | High Efficiency Takeoffs                                                                                                 | 17          |  |  |  |  |
|                                        | Insulated Boxes                                                                                                          | 18          |  |  |  |  |
|                                        | Ceiling Radiation Damper Assemblies                                                                                      | 19          |  |  |  |  |
|                                        | Wall Stack & Fittings                                                                                                    | 20          |  |  |  |  |
|                                        | Rectangular Duct Work                                                                                                    | 21          |  |  |  |  |
|                                        | Rectangular Reducers & Caps                                                                                              | 21          |  |  |  |  |
|                                        | Rectangular Elbows & Angles                                                                                              | 21          |  |  |  |  |
|                                        | 21                                                                                                                       |             |  |  |  |  |
| Rectangular Duct Returns & Accessories |                                                                                                                          |             |  |  |  |  |
|                                        | Plenums                                                                                                                  | 22          |  |  |  |  |
|                                        | Vent Tops & Flashings                                                                                                    | 23          |  |  |  |  |
|                                        | Accessories Flat Full Hem S-Lock 24 Ceiling Collar 24 Hanging Strap 24 Line Set Covers                                   | 24-25<br>25 |  |  |  |  |
|                                        | Standing Seam S-Lock 24 Boot Rail 24 Collar Start/Heat Shield 25 Line Set Cap                                            | 25          |  |  |  |  |
|                                        | Drive Cleat 24 Hanging Rail 24 Can Stock 25 U-Channel Duct Hanger 24 Wall Cap 24 Transfer Grill Box 25 Florida Roof Vent | 25<br>25    |  |  |  |  |
|                                        | FHA Strap 24 Toe Plate 24 Thru the Wall Return Box 25 Stud Guard 24 Draw Band 24 Drain Pan 25                            |             |  |  |  |  |
|                                        |                                                                                                                          | 0/          |  |  |  |  |
|                                        | Flexible Duct                                                                                                            | 26          |  |  |  |  |