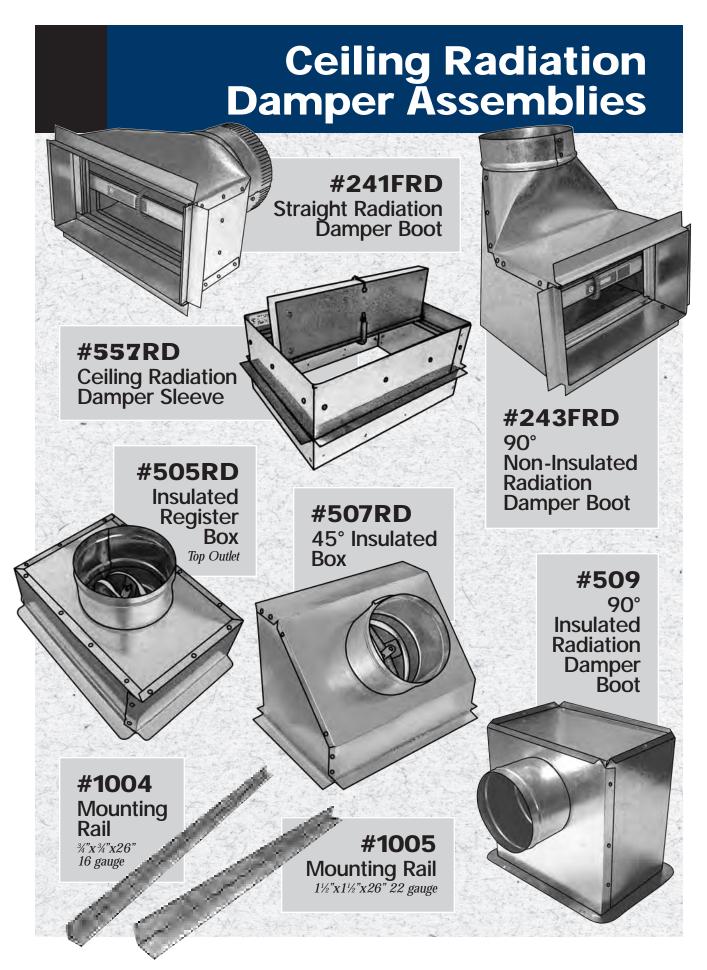

on. Order errors or over stock may also be returned, but may be subject to a 15% restocking fee depending on Royals ability to resale. Special ordered products may not be returned. Please call the order department for authorization and the best way to return goods.

### **Acceptance of Orders**

All orders are subject to acceptance by our sales department. Orders for less than our standard packaging quantity will be increased to the standard quantity. A standard packaging list is included with your catalog.

### **Pricing**

Prices are subject to change without notice, however, when possible, Royal Metal Products will give a 30 day written notice. Call 1-800-520-6593 for pricing inquiries.





















# **Tab Collars & Dampers**











# Takeoffs for Metal & Duct Board

























# **Flexible Duct**





Mobile Home Flex Duct (Black)

### #901 Flex Duct (Silver)

Product Data: Product Data:
Class 1 Flexible Air Duct
Code Compliance: NFPA 90A & 90B, UL181
Reinforced, metalized polyester vapor barrier
Airtite polyester inner core
Standard lengths of 25ft
Diameters 4"-20"
Available in R-4.2, R-6.0, or R-8.0



#903

Product Data:



Packaging: 1 Piece Per Bag/Carton 1 Layer Per Pallet Full Pallet Quantities



|         |                       |                   |            |                   | the second of th |           |
|---------|-----------------------|-------------------|------------|-------------------|------------------------------------------------------------------------------------------------------------------------------------------