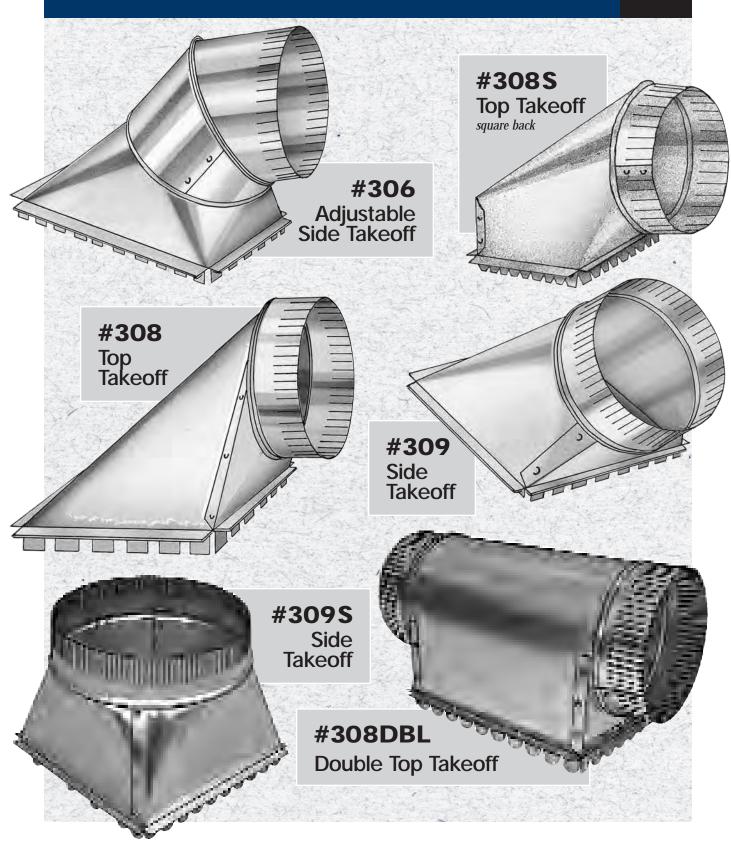

r option. Order errors or over stock may also be returned, but may be subject to a 15% restocking fee depending on Royals ability to resale. Special ordered products may not be returned. Please call the order department for authorization and the best way to return goods.

### **Acceptance of Orders**

All orders are subject to acceptance by our sales department. Orders for less than our standard packaging quantity will be increased to the standard quantity. A standard packaging list is included with your catalog.

### **Pricing**

Prices are subject to change without notice, however, when possible, Royal Metal Products will give a 30 day written notice. Call 1-800-520-6593 for pricing inquiries.





















# **Tab Collars & Dampers**











# Takeoffs for Metal & Duct Board

























# **Flexible Duct**





Mobile Home Flex Duct (Black)

### #901 Flex Duct (Silver)

Product Data: Product Data:
Class 1 Flexible Air Duct
Code Compliance: NFPA 90A & 90B, UL181
Reinforced, metalized polyester vapor barrier
Airtite polyester inner core
Standard lengths of 25ft
Diameters 4"-20"
Available in R-4.2, R-6.0, or R-8.0



#903

Product Data:



Packaging: 1 Piece Per Bag/Carton 1 Layer Per Pallet Full Pallet Quantities



|         |                       |                   |            |                   | the second of th |           |
|---------|-----------------------|-------------------|------------|-------------------|------------------------------------------------------------------------------------------------------------------------------------