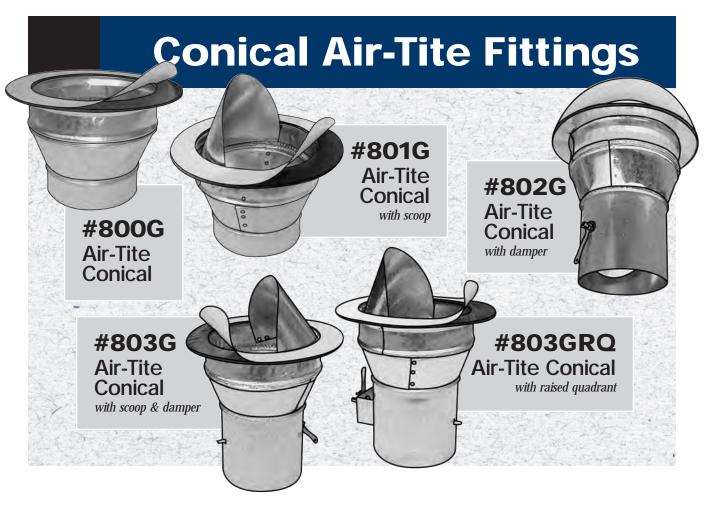

cts will be replaced or credited at your option. Order errors or over stock may also be returned, but may be subject to a 15% restocking fee depending on Royals ability to resale. Special ordered products may not be returned. Please call the order department for authorization and the best way to return goods.

### **Acceptance of Orders**

All orders are subject to acceptance by our sales department. Orders for less than our standard packaging quantity will be increased to the standard quantity. A standard packaging list is included with your catalog.

### **Pricing**

Prices are subject to change without notice, however, when possible, Royal Metal Products will give a 30 day written notice. Call 1-800-520-6593 for pricing inquiries.





















# **Tab Collars & Dampers**











# Takeoffs for Metal & Duct Board

























# **Flexible Duct**





Mobile Home Flex Duct (Black)

### #901 Flex Duct (Silver)

Product Data: Product Data:
Class 1 Flexible Air Duct
Code Compliance: NFPA 90A & 90B, UL181
Reinforced, metalized polyester vapor barrier
Airtite polyester inner core
Standard lengths of 25ft
Diameters 4"-20"
Available in R-4.2, R-6.0, or R-8.0



#903

Product Data:



Packaging: 1 Piece Per Bag/Carton 1 Layer Per Pallet Full Pallet Quantities



|         |                       |                   |            |                   | the second of th |           |
|---------|-----------------------|-------------------|------------|-------------------|---------------------------------------------------------------------------------------------