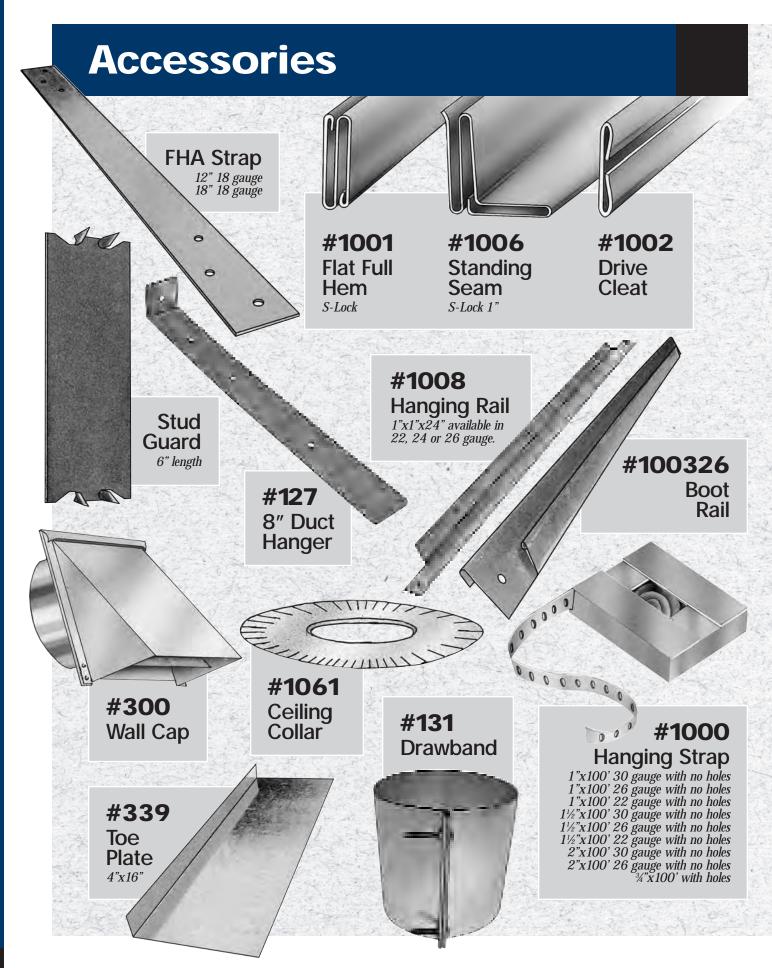

# **Table of Contents**

|                                        | Product Line                                                                                                             | Page        |  |  |  |  |
|----------------------------------------|--------------------------------------------------------------------------------------------------------------------------|-------------|--|--|--|--|
|                                        | Policies                                                                                                                 | 4           |  |  |  |  |
|                                        | Elbows                                                                                                                   | 5           |  |  |  |  |
|                                        | Angles                                                                                                                   | 5           |  |  |  |  |
|                                        | Furnace Pipe                                                                                                             | 5           |  |  |  |  |
|                                        | Oval Pipe/Elbows/Fittings                                                                                                | 6           |  |  |  |  |
|                                        | Stack Boots                                                                                                              | 7           |  |  |  |  |
|                                        | Stackheads                                                                                                               | 7           |  |  |  |  |
|                                        | Floor Register Boots                                                                                                     | 8           |  |  |  |  |
|                                        | Ceiling Register Boots                                                                                                   | 9           |  |  |  |  |
|                                        | Diffuser Boxes                                                                                                           | 10          |  |  |  |  |
|                                        | Return Boxes                                                                                                             | 10          |  |  |  |  |
|                                        | Tees, Wyes & Reducers                                                                                                    | 11          |  |  |  |  |
|                                        | Tab Collars & Dampers                                                                                                    | 12          |  |  |  |  |
|                                        | Spin Fittings                                                                                                            | 13          |  |  |  |  |
|                                        | Air-Tite Takeoffs                                                                                                        | 14          |  |  |  |  |
|                                        | Conical Spin Fittings                                                                                                    | 15          |  |  |  |  |
|                                        | Conical Spin Fittings with Airtite Gasket                                                                                | 15          |  |  |  |  |
|                                        | Takeoffs for Metal & Duct Board                                                                                          | 16          |  |  |  |  |
|                                        | High Efficiency Takeoffs                                                                                                 | 17          |  |  |  |  |
|                                        | Insulated Boxes                                                                                                          | 18          |  |  |  |  |
|                                        | Ceiling Radiation Damper Assemblies                                                                                      | 19          |  |  |  |  |
|                                        | Wall Stack & Fittings                                                                                                    | 20          |  |  |  |  |
|                                        | Rectangular Duct Work                                                                                                    | 21          |  |  |  |  |
|                                        | Rectangular Reducers & Caps                                                                                              | 21          |  |  |  |  |
|                                        | Rectangular Elbows & Angles                                                                                              | 21          |  |  |  |  |
|                                        | 21                                                                                                                       |             |  |  |  |  |
| Rectangular Duct Returns & Accessories |                                                                                                                          |             |  |  |  |  |
|                                        | Plenums                                                                                                                  | 22          |  |  |  |  |
|                                        | Vent Tops & Flashings                                                                                                    | 23          |  |  |  |  |
|                                        | Accessories Flat Full Hem S-Lock 24 Ceiling Collar 24 Hanging Strap 24 Line Set Covers                                   | 24-25<br>25 |  |  |  |  |
|                                        | Standing Seam S-Lock 24 Boot Rail 24 Collar Start/Heat Shield 25 Line Set Cap                                            | 25          |  |  |  |  |
|                                        | Drive Cleat 24 Hanging Rail 24 Can Stock 25 U-Channel Duct Hanger 24 Wall Cap 24 Transfer Grill Box 25 Florida Roof Vent | 25<br>25    |  |  |  |  |
|                                        | FHA Strap 24 Toe Plate 24 Thru the Wall Return Box 25 Stud Guard 24 Draw Band 24 Drain Pan 25                            |             |  |  |  |  |
|                                        |                                                                                                                          | 0/          |  |  |  |  |
|                                        | Flexible Duct                                                                                                            | 26          |  |  |  |  |