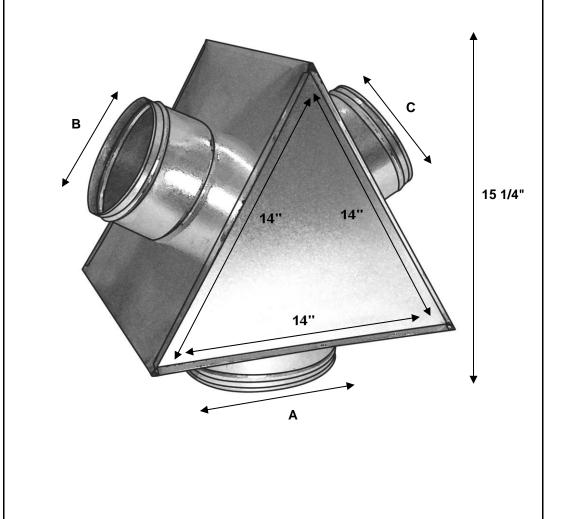

# MODEL No.IT Insulated Wye Assembled

## **DIMENSIONAL DATA**

| <u>Collar</u> | Collar Size B  |
|---------------|----------------|
| Size A        | <u>&amp; C</u> |
|               |                |
| 7"            | 5",5"          |
| 8"            | 6",6"          |
| 9"            | 7",7"          |
| 10"           | 8",8"          |