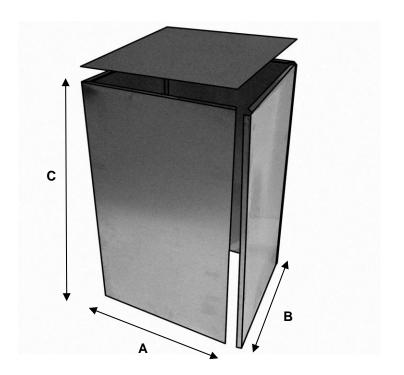

### **DIMENSIONAL DATA**

| <u>A</u> | <u>B</u> | <u>C</u> |
|----------|----------|----------|
| 20       | 20       | 36       |
| 20       | 24       | 30       |
| 20       | 24       | 36       |
| 24       | 24       | 36       |