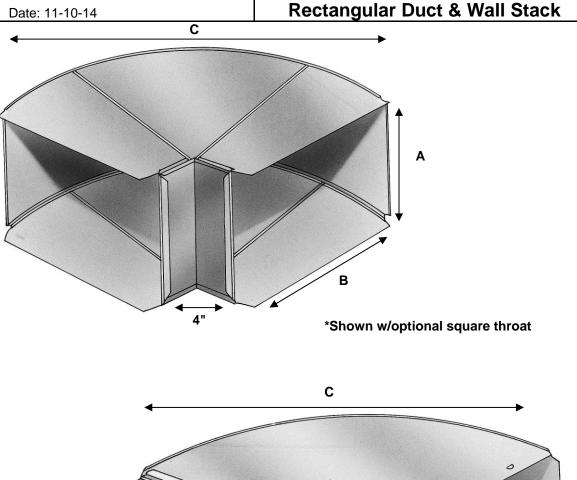

## **SPECIFICATION DATA SHEET**

MODEL No. 430 **Horizontal 90deg Elbow for** 

Date: 11-10-14

| <u>DIMENSIONAL DATA</u> |          |          |                      |          |          |
|-------------------------|----------|----------|----------------------|----------|----------|
| For Wall Stack:         |          |          | For Rectangular Duct |          |          |
| <u>A</u>                | <u>B</u> | <u>C</u> | <u>A</u>             | <u>B</u> | <u>C</u> |
| 3 1/4"                  | 8        | 12 3/4   | 8, 10                | 10       | 14 5/8   |
| 3 1/4"                  | 10       | 14 5/8   | 8, 10                | 12       | 16 5/8   |
| 3 1/4"                  | 12       | 16 1/2   | 8, 10                | 14       | 18 3/4   |
| 3 1/4"                  | 14       | 18 3/4   | 8, 10                | 16       | 20 3/4   |
|                         |          |          | 8, 10                | 18       | 22 1/2   |
|                         |          |          | 8, 10                | 20       | 24 1/2   |
|                         |          |          | 8, 10                | 22       | 26 1/2   |
|                         |          |          | 8, 10                | 24       | 28 3/4   |
|                         |          |          | 8, 10                | 26       | 30 5/8   |
|                         |          |          | 8, 10                | 28       | 32 1/2   |
|                         |          |          | 8, 10                | 30       | 34 1/8   |