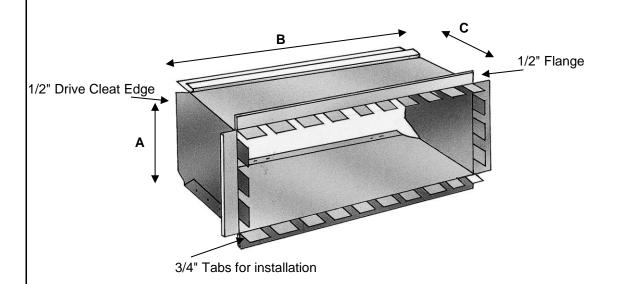

#### **DIMENSIONAL DATA**

### Rectangular Duct

| <u>AxB</u> | <u>C</u> |
|------------|----------|
| 8x12       | 2 3/4"   |
| 8x14       | 2 3/4"   |
| 8x16       | 2 3/4"   |
| 8x18       | 2 3/4"   |
| 8x20       | 2 3/4"   |
| 8x22       | 2 3/4"   |
| 8x24       | 2 3/4"   |

# **FEATURES**

Shipped assembled and ready for installation. S-locks and drive cleats are included.

\*Ordered by duct dimensions AxB