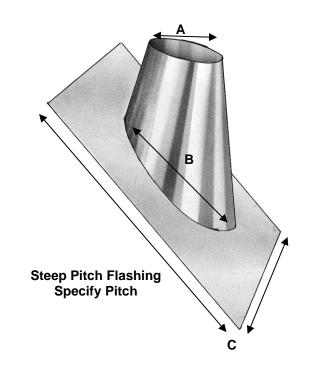

## **SPECIFICATION DATA SHEET**

Date: 12/5/2014

MODEL No. 336
Steep Pitch Flashing and Roof
Flashing

# **Steep Pitch Available Sizes**

| SIZE | <u>A</u> | <u>B</u> | <u>C</u> |
|------|----------|----------|----------|
| 4"   | 3 3/4    | 11       | 18x18    |
| 5"   | 4 3/4    | 11 1/2   | 18x18    |
| 6"   | 5 3/4    | 12       | 18X18    |
| 7"   | 6 3/4    | 12 1/2   | 18x18    |
| 8"   | 7 3/4    | 14 1/2   | 22X22    |
| 10"  | 9 3/4    | 18       | 24x24    |
|      |          |          |          |

Available Pitches: 5/12 through 12/12