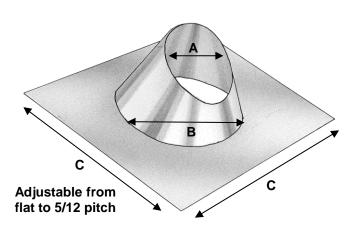

#### **Adjustable Pitch Available Sizes**

| SIZE | <u>A</u> | <u>B</u> | <u>C</u> |
|------|----------|----------|----------|
| 4"   | 3 3/4    | 8        | 15X15    |
| 5"   | 4 3/4    | 9        | 15X15    |
| 6"   | 5 3/4    | 10 1/2   | 18X18    |
| 7"   | 6 3/4    | 14 1/2   | 22X22    |
| 8"   | 7 3/4    | 14 1/2   | 22X22    |
| 9"   | 8 3/4    | 15       | 22X22    |
| 10"  | 9 3/4    | 15       | 22X22    |

Available Pitches: Flat Roof through 5/12