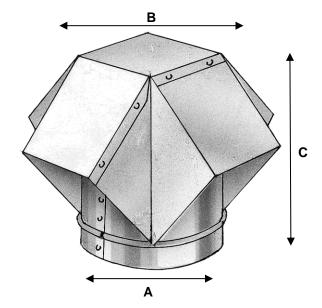

### **DIMENSIONAL DATA**

SIZES AVAILABLE: 4" THROUGH 12" DIAMETER

### **Available Sizes**

| <u>A</u> | <u>B</u> | <u>C</u> |
|----------|----------|----------|
| 4"       | 4 1/4    | 6 3/4    |
| 5"       | 5 3/4    | 6 3/4    |
| 6"       | 6 1/4    | 7 3/4    |
| 7"       | 6 3/4    | 8 1/4    |
| 8"       | 8 3/4    | 8 1/4    |
| 10"      | 10 1/4   | 8 3/4    |
| 12"      | 12 1/4   | 9        |