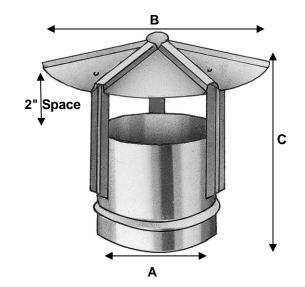

# **DIMENSIONAL DATA**

SIZES AVAILABLE: 3" THROUGH 12" DIAMETER

## Material:

ASTM-A653 CS Type B Galvanized Steel, G-30 Coating LFQ Chemical Treatment

| Available Sizes |
|-----------------|
|-----------------|

| <u>A</u> | <u>B</u> | <u>C</u> |
|----------|----------|----------|
| 3"       | 10       | 6 1/2    |
| 4"       | 11       | 6 1/2    |
| 5"       | 12       | 6 1/2    |
| 6"       | 13       | 6 1/2    |
| 7"       | 14       | 6 1/2    |
| 8"       | 15       | 6 1/2    |
| 9"       | 16       | 6 1/2    |
| 10"      | 17       | 6 1/2    |
| 12"      | 18       | 6 1/2    |