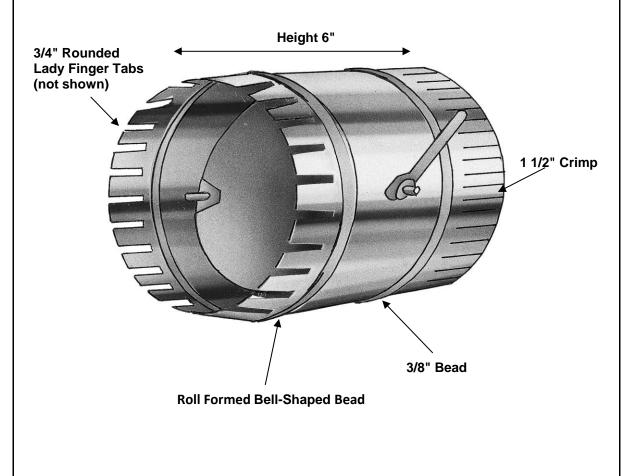

# **DIMENSIONAL DATA**

SIZES AVAILABLE: 4" THROUGH 24" DIAMETER

Standard Gauge:

4" through 24" 30GA Galvanized Steel

#### Collar:

Rolled formed and features 1 1/2 crimp and 3/8" Convex Bead(s) for Branch Duct Connection

### Options:

310L - 1 1/8" Tabs available 4" through 20"