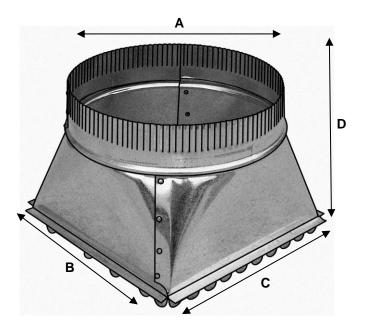

# MODEL No. 309-S Side Takeoff

| DINILINGIONAL DATA |          |          |          |
|--------------------|----------|----------|----------|
| <u>A</u>           | <u>B</u> | <u>C</u> | <u>D</u> |
| 4                  | 4        | 4        | 6        |
| 5                  | 5        | 5        | 6        |
| 6                  | 6        | 6        | 6        |
| 7                  | 7        | 7        | 7        |
| 8                  | 8        | 8        | 6        |
| 9                  | 9        | 9        | 8        |
| 10                 | 10       | 10       | 8        |
| 12                 | 12       | 12       | 71/4     |