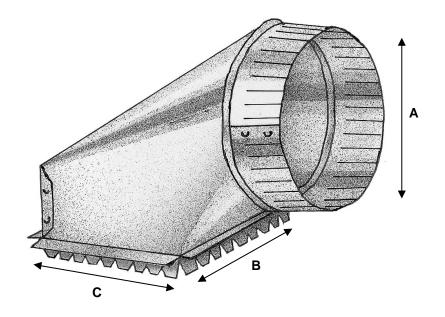

### **DIMENSIONAL DATA**

| <u>A</u> | <u>B</u> | <u>C</u> |
|----------|----------|----------|
| 4        | 4        | 4        |
| 5        | 5        | 5        |
| 6        | 6        | 6        |
| 7        | 7        | 7        |
| 8        | 8        | 8        |