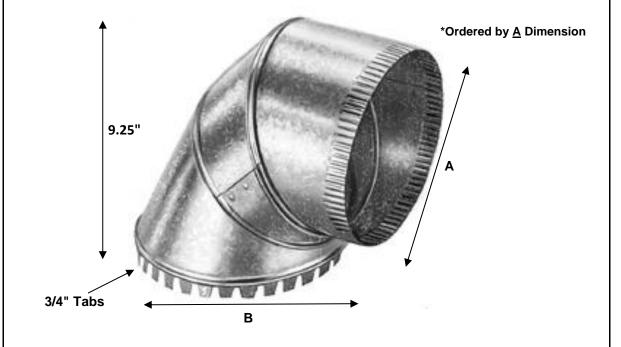

# MODEL No. 307 Adj. Take Off W/ 2" Rise

#### **DIMENSIONAL DATA**

Sizes Available: 5" Through 8" Diameter

#### Standard 30GA

| Diameter - A | <u>B</u> | Total Height |
|--------------|----------|--------------|
| 5"           | 6"       | 9.25"        |
| 6"           | 7"       |              |
| 7"           | 8"       |              |
| 8"           | 9"       |              |