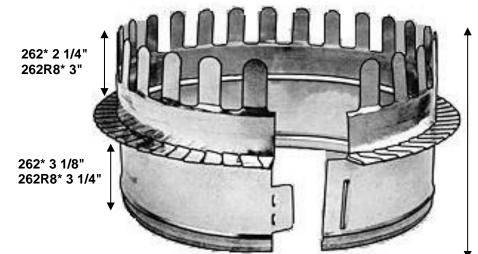

# MODEL No. 262 & 262R8 Snap Collar for Duct Board

## **DIMENSIONAL DATA**

SIZES AVAILABLE: 4" THROUGH 20" DIAMETER

### Material:

ASTM-A653 CS Type B Galvanized Steel, G-30 Coating LFQ Chemical Treatment

Gauges: 4" - 9" 30GA

10" - 20" 28GA

### Assembly:

Collar is roll formed and features a 5/8" Outboard Flange internally sealed with Hot Melt Adhesive and a 1/4" Convex Bead for Duct Connection. There is a Hem on top of the collar.

#### Features:

- 1 1/8" tabs are designed for 1" and 1 1/2" Duct Board
- 3/8" Round Punch out tab can be removed for damper assembly
- 1 1/4" Double Clic Tab for Easy Assembly