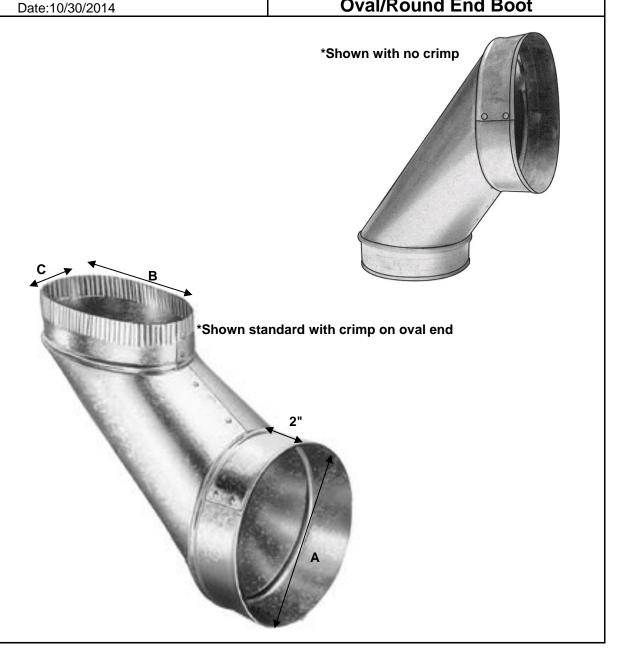

# **DIMENSIONAL DATA**

SIZES AVAILABLE: 5" THROUGH 8" DIAMETER

# Material:

ASTM-A653 CS Type B Galvanized Steel G-30 Coating LFQ Chemical Treatment

Gauges: 28GA

| <u>A</u> | <u>B</u> | <u>C</u> |
|----------|----------|----------|
| 5        | 6"       | 3 1/4'   |
| 6        | 7 3/4"   | 3 1/4'   |
| 7        | 9 1/4"   | 3 1/4'   |
| 8        | 10 1/2"  | 3 1/4'   |

# **OPTIONS**

249NC - No Crimp

249RC- Crimped on Round end