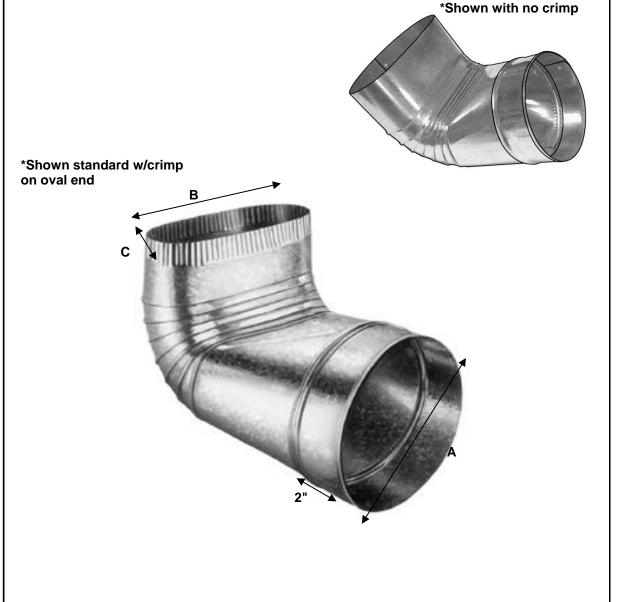

## **DIMENSIONAL DATA**

SIZES AVAILABLE: 5" THROUGH 8" DIAMETER

#### Material:

ASTM-A653 CS Type B Galvanized Steel G-30 Coating LFQ Chemical Treatment

Gauges: 30GA

| <u>A</u> | <u>B</u> | <u>C</u> |
|----------|----------|----------|
| 5        | 6        | 3 1/4"   |
| 6        | 7 3/4"   | 3 1/4"   |
| 7        | 9 1/4"   | 3 1/4"   |
| 8        | 10 1/2"  | 3 1/4"   |

### Assembly:

Elbow is formed on an automatic machine with pre-set blades to apply the exact number of crimps to ensure the 90 Degree radius. Elbow is assembled with C-115 2/16 zinc coated steel rivets. The collar with an 1/8" hem is collatched on and the oval end is crimped.

### **OPTIONS**

248NC - No Crimp

248RC- Crimped on Round end