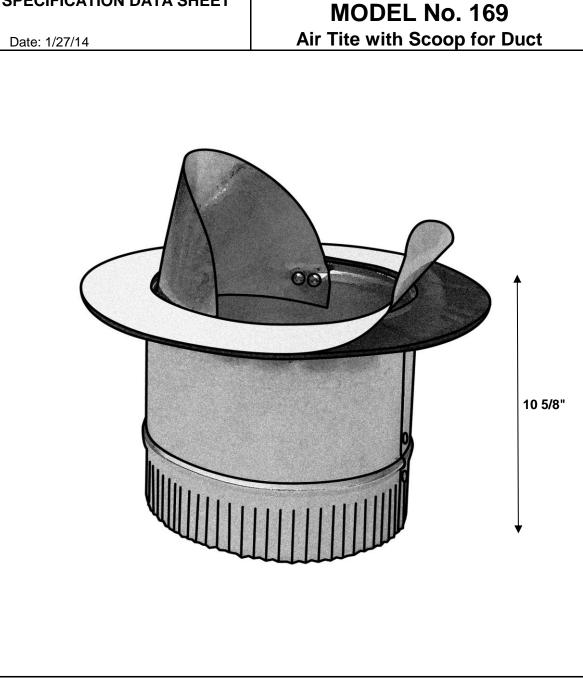

# **MODEL No. 169**

#### DIMENSIONAL DATA

SIZES AVAILABLE: 4" THROUGH 20" DIAMETER

#### Gasket:

Fire Retartant Polyethylene Foam with Double Stick 3M Tape UL94 HF-1

| <b>Diameter</b> | <u>Gauges</u> | <u>Total Height</u> |
|-----------------|---------------|---------------------|
| 4"- 9"          | 30GA          | 10 5/8"             |
| 10"- 20"        | 28GA          | 10 5/8"             |