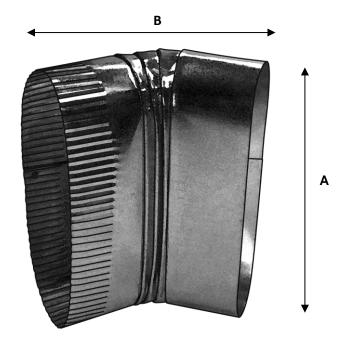

# **DIMENSIONAL DATA**

SIZES AVAILABLE: 5" THROUGH 8" DIAMETER

# Material:

ASTM-A653 CS Type B Galvanized Steel, G-30 Coating LFQ Chemical Treatment

Gauge: 30GA

| A Diameter | <u>B</u> | Gauges Available |
|------------|----------|------------------|
| 4"         | 7 1/4"   | 26GA, 24GA       |
| 5"         | 7 1/4"   | 26GA, 24GA       |
| 6"         | 7 1/4"   | 26GA, 24GA       |
| 7"         | 7 1/4"   | 26GA, 24GA       |
| 8"         | 7 1/4"   | 26GA, 24GA       |