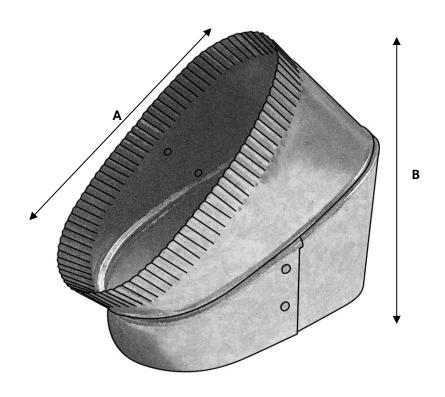

# MODEL No. 123 Oval Flat 45Deg Angle

### **DIMENSIONAL DATA**

SIZES AVAILABLE: 5" THROUGH 8" DIAMETER

## **FABRICATION DATA**

Material:

ASTM-A653 CS Type B Galvanized Steel, G-30 Coating LFQ Chemical Treatment

Gauge: 30GA

| A Diameter | <u>B</u> | Gauges Available |
|------------|----------|------------------|
| 5"         | 7"       | 26GA, 24GA       |
| 6"         | 7 1/2"   | 26GA, 24GA       |
| 7"         | 8 1/2"   | 26GA, 24GA       |
| 8"         | 10"      | 26GA, 24GA       |