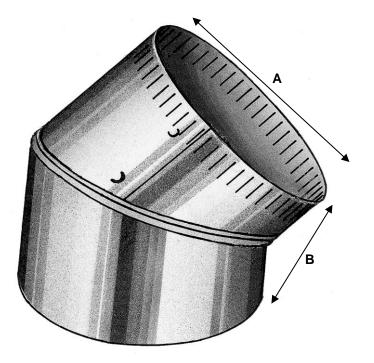

# MODEL No. 121 Adjustable 45 Degree Angle

## **DIMENSIONAL DATA**

SIZES AVAILABLE: 4" THROUGH 24" DIAMETER