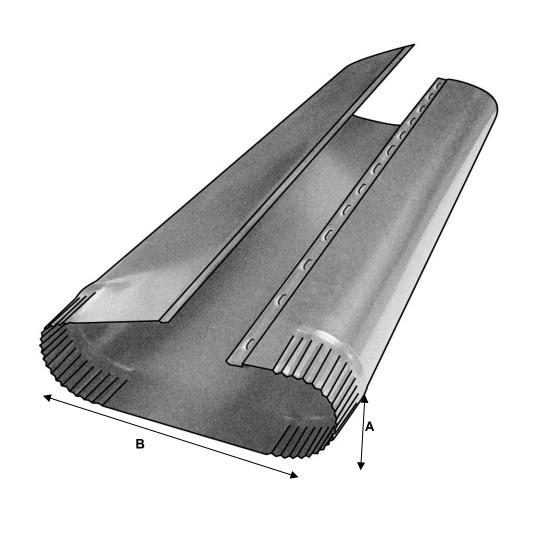

# MODEL No. 103 Oval Pipe

## **DIMENSIONAL DATA**

SIZES AVAILABLE: 5" THROUGH 8" DIAMETER

| <u>Size</u> | <u>A</u> | <u>B</u> |
|-------------|----------|----------|
| 5           | 3 1/4    | 6"       |
| 6           | 3 1/4    | 7 3/4"   |
| 7           | 3 1/4    | 9 1/4"   |
| 8           | 3 1/4    | 10 1/2"  |

## **FEATURES**

Male and Female Locks are Rolled Formed using a Modified Reeves Design. Pipe has a 3/8" Stiffener Beads Rolled every 12" for added rigidity.